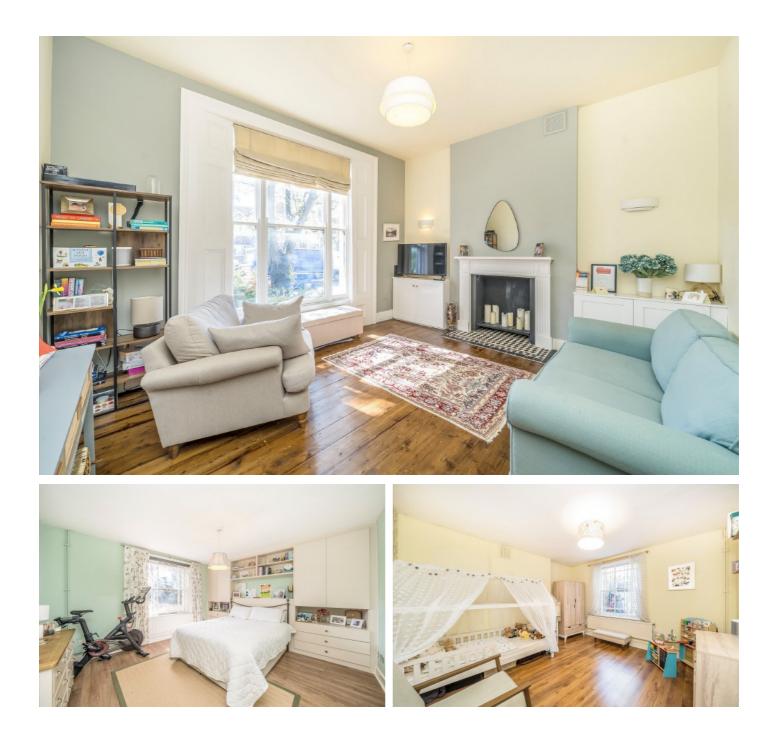

## New Cross Road, SE14

Occupying the lower and raised ground floors, the home retains charming features alongside modern finishes, creating a warm and inviting atmosphere throughout. The spacious reception room features high ceilings, large sash windows allowing natural light to flood in, offering a perfect space to relax or entertain. There is also a large well-equipped kitchen with views over the private rear garden.

To the lower floor, two well-proportioned double bedrooms provide comfortable accommodation, while a contemporary bathroom completes the layout. The split-level design adds a sense of space and separation, perfect for professional sharers, couples, or small families.