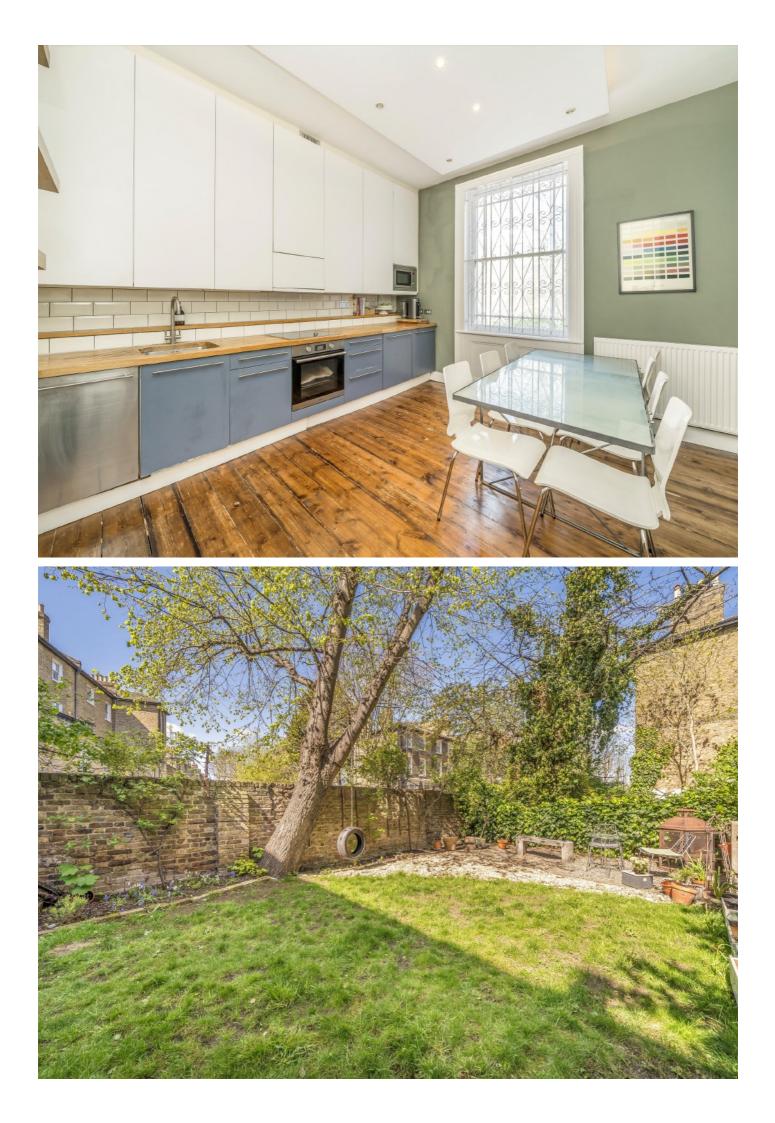

## New Cross Road, SE14

Occupying the lower and raised ground floors, the home retains charming features alongside modern finishes, creating a warm and inviting atmosphere throughout. The spacious reception room features high ceilings, large sash windows allowing natural light to flood in, offering a perfect space to relax or entertain. There is also a large well-equipped kitchen with views over the private rear garden.

To the lower floor, two well-proportioned double bedrooms provide comfortable accommodation, while a contemporary bathroom completes the layout. The split-level design adds a sense of space and separation, perfect for professional sharers, couples, or small families.