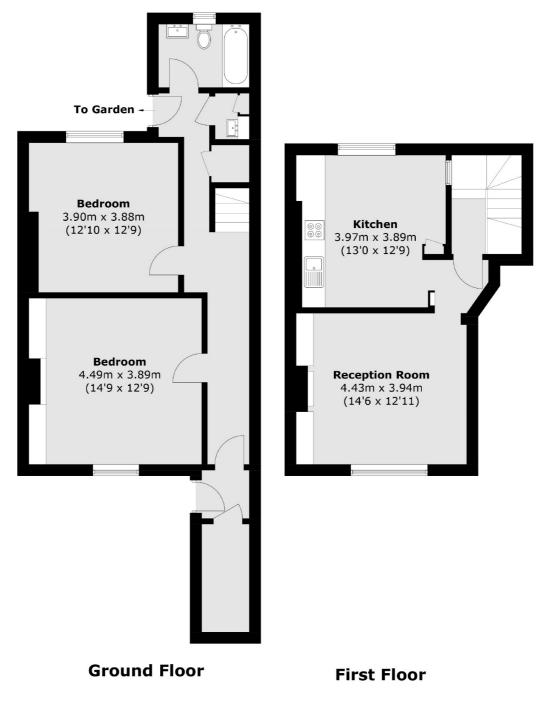

### New Cross Road, London, SE14

Total area (approx.): 101.0 sq. m (1,087.1 sq. ft)

New Cross 256 New Cross Road London SE14 5PL Sales 020 7313 3660 Energy Rating: D. We aim to make our particulars both accurate and reliable. However they are not guaranteed; nor do they form part of an offer or contract. If you require clarification on any points then please contact us, especially if you're traveling some distance to view. Please note that appliances and heating systems have not been tested and therefore no warranties can be given as to their good working order.