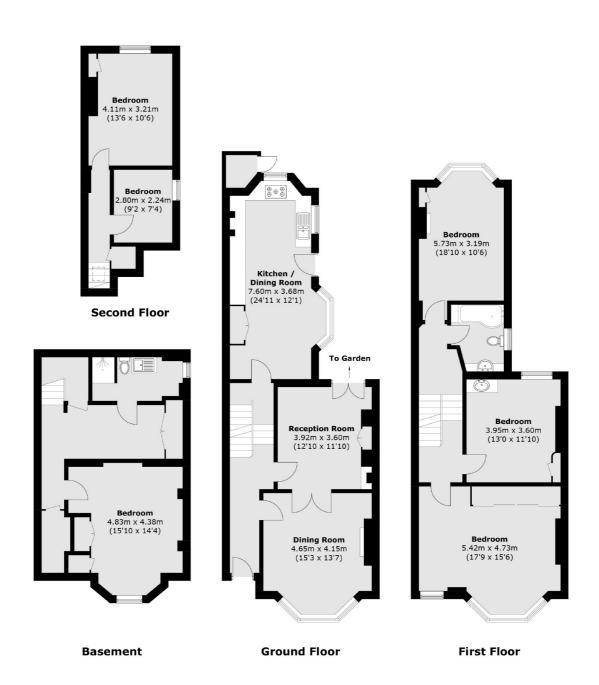

#### **Features**

Six Bedrooms
Over 2200 Sq Ft
Large Rear Garden
Two Reception Rooms
Telegraph Hill Conservation
Area
Original Features

New Cross 020 7313 3660 dexters.co.uk

### Erlanger Road, London, SE14

Approx Internal Area: 211.7 sq. m (2,278.6 sq. ft) External Cupboard: 1.4 sq. m (15.1 sq. ft)

020 7313 3660