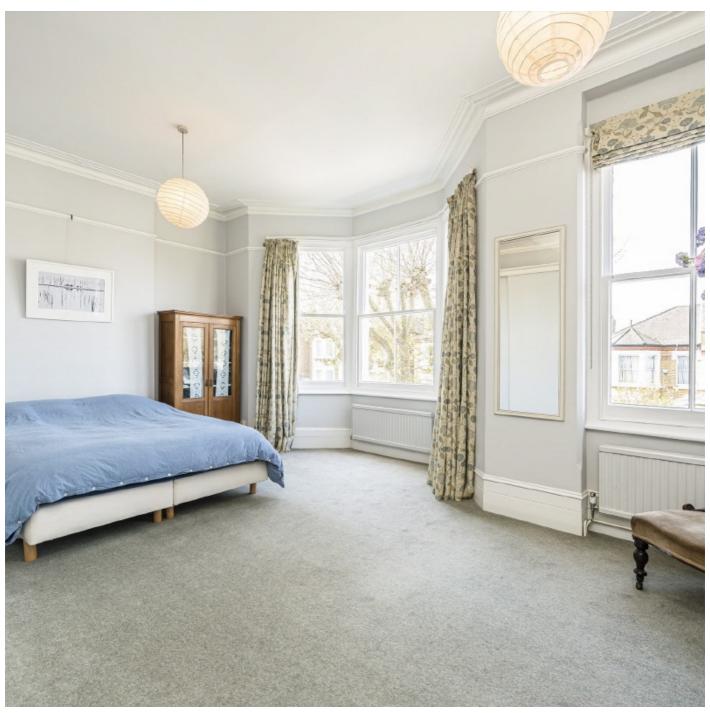

## Erlanger Road, SE14

Erlanger Road is one of Telegraph Hill's Prime roads, generally offering a larger style of Victorian housing. The current owners have kept all of the charming character throughout the property, with original fire places in the reception rooms and bedrooms, as well as the original cornicing throughout the home.

The top two floors consist of five double bedrooms, with the main bedroom measuring 17'9" x 15'6" with feature bay window and the family bathroom. Externally, there is a lovely mature front garden and tiled pathway leading to the house as well as a large rear garden, which measures approximately 70-80ft.