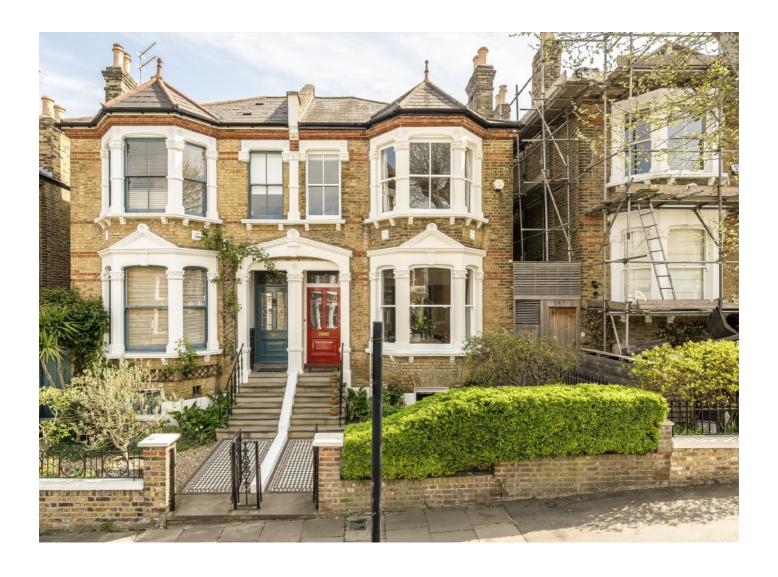

## Erlanger Road, SE14 £1,750,000

This wonderful, six bedroom Victorian home has a lot to offer, with scope to apply your own stamp, generous sized rooms and sun trapped garden. This property is the perfect family home.

Erlanger Road is a highly sought after street, lined by plain trees with very little traffic, the area feautures a nice park with tennis courts and the Hills Station Community cafe, which has live music and pizza on the weekends. New Cross Gate and Peckham Queens Road stations are a stones throw away, providing access in to central London within as little as 15 minutes. Nearby amenities include Sainsburys supermarket, as well as several cafes, restaurants, bars and pubs, including London's No.1 rated pub, Skehans Irish pub.

## Erlanger Road, SE14

Erlanger Road is one of Telegraph Hill's Prime roads, generally offering a larger style of Victorian housing. The current owners have kept all of the charming character throughout the property, with original fire places in the reception rooms and bedrooms, as well as the original cornicing throughout the home.