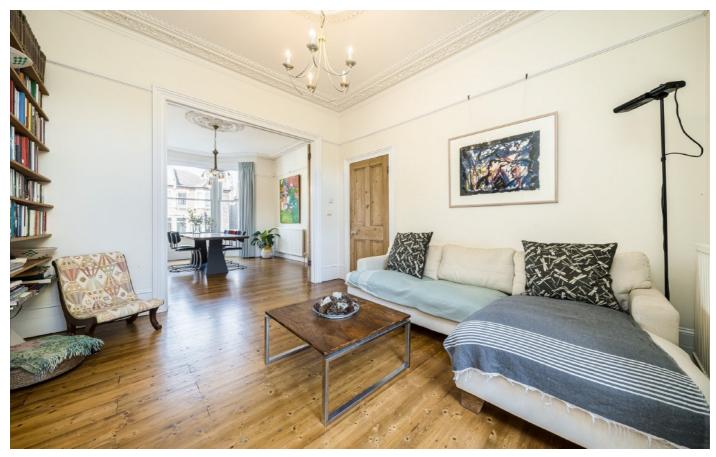

## Erlanger Road, SE14

Erlanger Road is one of Telegraph Hill's Prime roads, generally offering a larger style of Victorian housing. The current owners have kept all of the charming character throughout the property, with original fire places in the reception rooms and bedrooms, as well as the original cornicing throughout the home.

Upon entering this home, you are greeted by an inviting hallway, with two reception rooms that has patio doors on to the garden and the large kitchen diner offers a fantastic area for hosting family gatherings. The lower ground floor profits from a shower room, ample storage and a multi purpose room which could be benefitted as a home gym, play room for kids or additionally a bedroom for visiting relatives or even your Au Pair.