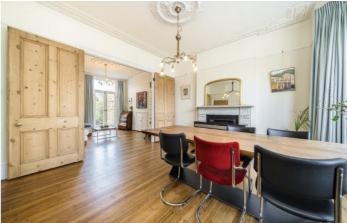

## Erlanger Road, SE14

Erlanger Road is one of Telegraph Hill's Prime roads, generally offering a larger style of Victorian housing. The current owners have kept all of the charming character throughout the property, with original fire places in the reception rooms and bedrooms, as well as the original cornicing throughout the home.

Upon entering this home, you are greeted by an inviting hallway, with two reception rooms that has patio doors on to the garden and the large kitchen diner offers a fantastic area for hosting family gatherings. The lower ground floor profits from a shower room, ample storage and a multi purpose room which could be benefitted as a home gym, play room for kids or additionally a bedroom for visiting relatives or even your Au Pair.