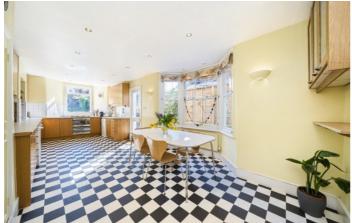

Upon entering this home, you are greeted by an inviting hallway, with two reception rooms that has patio doors on to the garden and the large kitchen diner offers a fantastic area for hosting family gatherings. The lower ground floor profits from a shower room, ample storage and a multi purpose room which could be benefitted as a home gym, play room for kids or additionally a bedroom for visiting relatives or even your Au Pair.