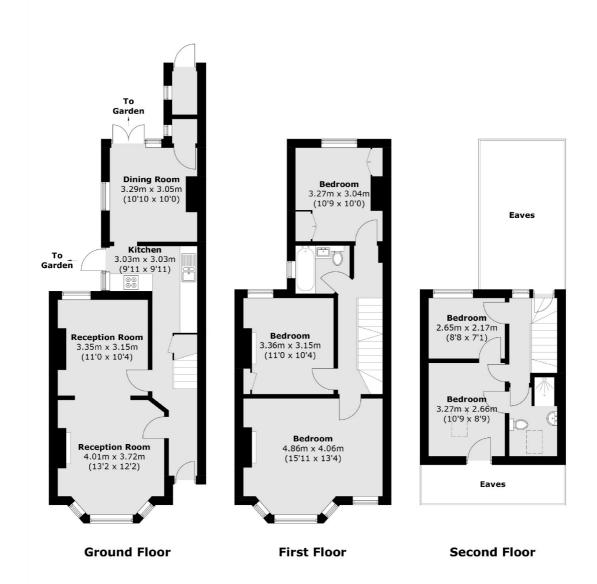

### Wallbutton Road, London, SE4

Total area (approx.): 127.6 sq. m (1,373.4 sq. ft) External Cupboard : 1.4 sq. m (15.1 sq. ft) (Excluding Eaves)

New Cross

London

Sales

SE14 5PL

020 7313 3660

256 New Cross Road