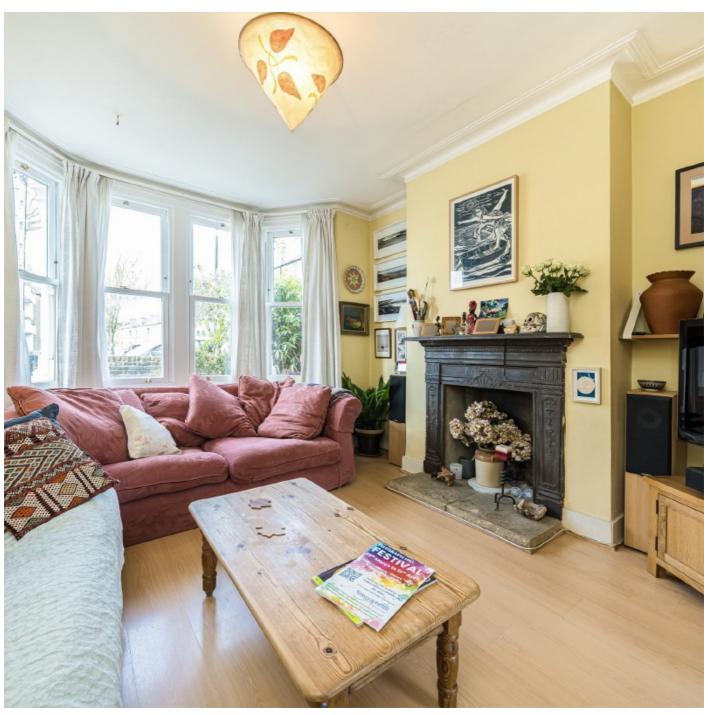

## Wallbutton Road, SE4

Internally, the home is very well presented, although there is the potential to make amendments to the layout, with the possibility to undertake a side return extension or to change the top floor in to one large suite (subject to necessary consents).

The ground floor has a large dual aspect double reception as well as a kitchen leading to the second reception area. The first floor offers two large double bedrooms, family bathroom and smaller third bedroom, with two further bedrooms and a bathroom on the top floor.