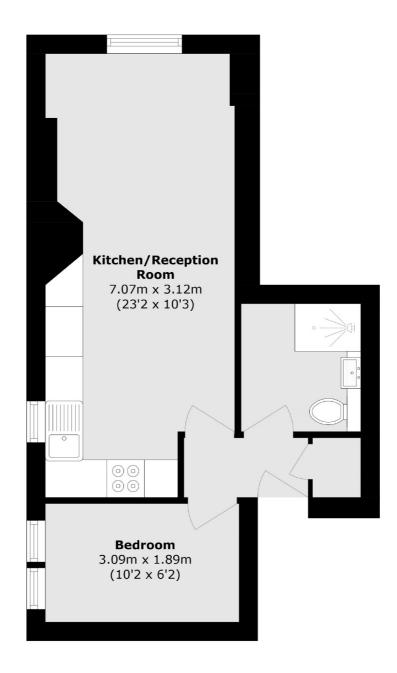

### Avonley Road, London, SE14

Total area (approx.): 34.1 sq. m (367.0 sq. ft)

New Cross 256 New Cross Road London SE14 5PL Sales 020 7313 3660 Energy Rating: C. We aim to make our particulars both accurate and reliable. However they are not guaranteed; nor do they form part of an offer or contract. If you require clarification on any points then please contact us, especially if you're traveling some distance to view. Please note that appliances and heating systems have not been tested and therefore no warranties can be given as to their good working order.