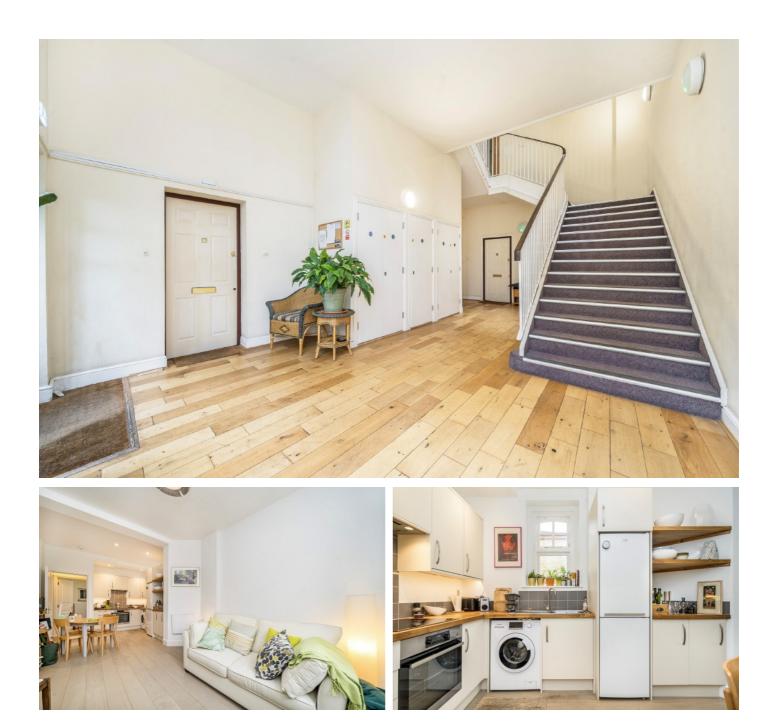

## Avonley Road, SE14 £315,000

Stunning one bedroom apartment within a gorgeous 1870's hospital conversion. With high ceilings, the property is finished to a modern and high quality standard, with light flooding in from dual aspect double glazed windows within the open plan kitchen and living space. There is a good size double bedroom, as well a modern fitted bathroom.