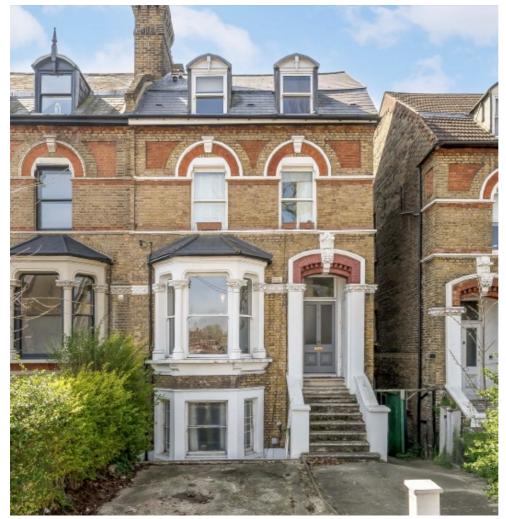

## Pepys Road, SE14 £450,000

Offered with no chain and set within this handsome Victorian Villa style house, this bay fronted, one bedroom garden flat offers heaps of charm and original features. On the hall floor, upon entering you are greeted by a large bay fronted reception with high ceilings and original cornicing. The bedroom overlooks your private garden, which also has the added benefit of a balcony and also being west facing. The property further benefits from a separate kitchen and heaps of storage. Driveway parking on a first come first come basis, however, free on street parking is available too. Telegraph Hill Conservation Area offers quiet tree lined streets, plenty of green space and amazing views from Telegraph Hill Park.