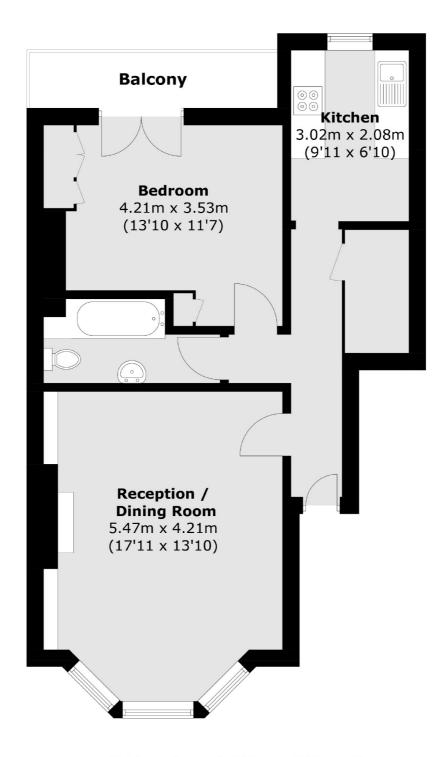

## Pepys Road, SE14 £450,000

Offered with no chain and set within this handsome Victorian Villa style house, this bay fronted, one bedroom garden flat offers heaps of charm and original features. On the hall floor, upon entering you are greeted by a large bay fronted reception with high ceilings and original cornicing. The bedroom overlooks your private garden, which also has the added benefit of a balcony and also being west facing. The property further benefits from a separate kitchen and heaps of storage. Driveway parking on a first come first come basis, however, free on street parking is available too. Telegraph Hill Conservation Area offers quiet tree lined streets, plenty of green space and amazing views from Telegraph Hill Park.

### Pepys Road, London, SE14

Total area (approx.): 55.9 sq. m (600.6 sq. ft) Balcony: 4.3 sq. m (46.3 sq. ft)

New Cross

London

Sales

SE14 5PL

020 7313 3660

256 New Cross Road