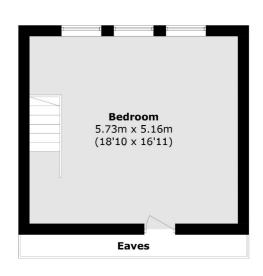

#### **Second Floor**

**Third Floor** 

Total area (approx.): 80.2 sq. m (863.1 sq. ft) (Excluding Eaves)

New Cross

London

Sales

SE14 5PL

020 7313 3660