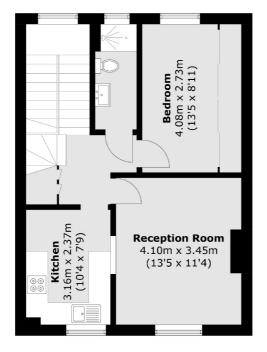

est roads in Brockley Conservation Area. This fantastic property boasts natural light providing an airy feel throughout, with the stunning 300 Sq Ft primary bedroom benefitting from the morning sun, in addition to the reception room and kitchen absorbing the evening sun.

Manor Avenue is one of the best tree lined roads in the Conservation Area and is close to various schools, including Haberdashers Hatcham Free School and John Stainer Primary Schools, Haberdashers Hatcham College and the famous Goldsmiths, University Of London. Multiple stations are nearby, including Brockley Overground and St Johns Mainline.

#### **Features**

Two Bedrooms Victorian Conversion Share of Freehold Split Level Brockley Conservation Area

New Cross 020 7313 3660 dexters.co.uk

### Manor Avenue, London, SE4





**First Floor** 

#### **Second Floor**

**Third Floor** 

Total area (approx.): 80.2 sq. m (863.1 sq. ft) (Excluding Eaves)



New Cross

London

Sales

SE14 5PL

020 7313 3660

256 New Cross Road