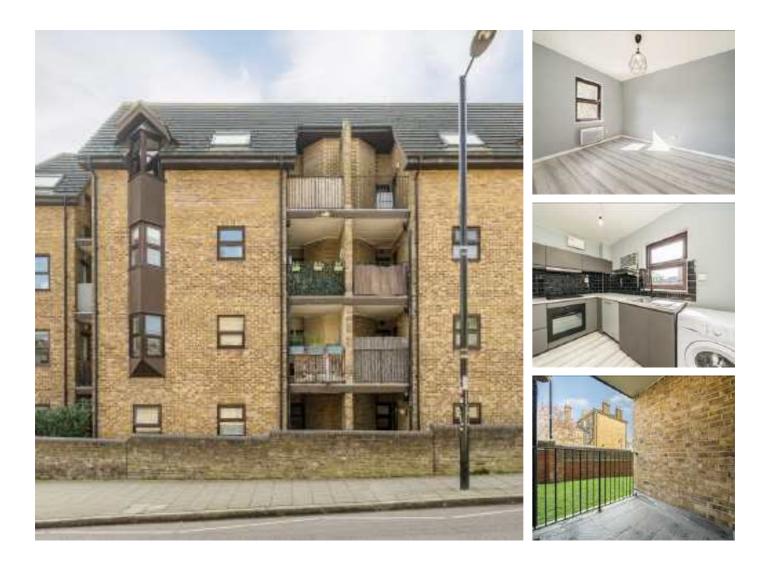

# Endwell Road, SE4 £300,000

Fantastic two bedroom apartment located very close to Brockley Overground Station, within a private low rise development and with the benefit of having a long lease and allocated parking.

Stephens Court is brilliantly located for ease of access to local travel and shopping amenities. Brockley Overground/Mainline station is located around 0.1miles away providing access to Central London within around 20 minutes. Brockley Village is just a short distance further and offers an array of boutique shops, cafes and bars/pubs.

#### Features

Two Bedrooms Balcony Private Development Allocated Parking Long Lease Close To Transport