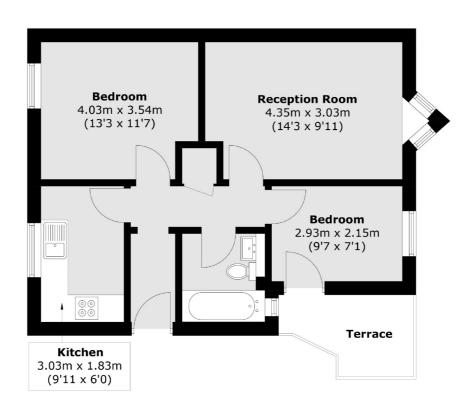

#### **Ground Floor**

Total area (approx.): 46.8 sq. m (503.7 sq. ft) Terrace : 4.3 sq. m (46.3 sq. ft)

New Cross 256 New Cross Road London SE14 5PL Sales 020 7313 3660 Energy Rating: E. We aim to make our particulars both accurate and reliable. However they are not guaranteed; nor do they form part of an offer or contract. If you require clarification on any points then please contact us, especially if you're traveling some distance to view. Please note that appliances and heating systems have not been tested and therefore no warranties can be given as to their good working order.