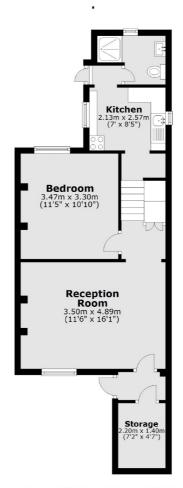

## St. Donatts Road, London, SE14

Total area: approx. 50.9 sq. metres (547.7 sq. feet)

**New Cross**