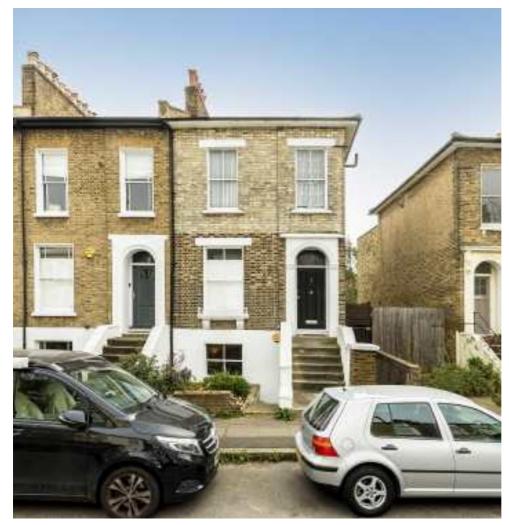

## St. Donatts Road, SE14 £400,000

Superb one bedroom garden flat with its own private entrance, located on a quiet tree lined street close to New Cross. Having been refurbished to a good standard, there is a large lounge, with separate kitchen which is finished to a good specification, as well as a large double bedroom. The property also has a lapsed planning application approval for a ground floor extension, allowing to turn the property in to a two bedroom apartment as well as the creation of a large open plan kitchen, reception and dining space. Planning Ref: DC/22/124998