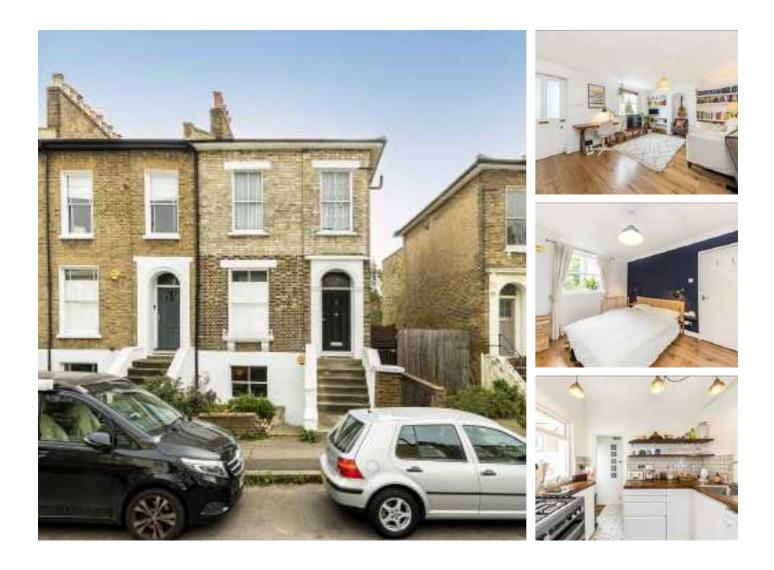

## St. Donatts Road, SE14 £450,000

Superb one bedroom garden flat with its own private entrance, located on a quiet tree lined street close to New Cross. Having been refurbished to a good standard, there is a large lounge, with separate kitchen which is finished to a good specification, as well as a large double bedroom. The property also has a lapsed planning application approval for a ground floor extension, allowing to turn the property in to a two bedroom apartment as well as the creation of a large open plan kitchen, reception and dining space. Planning Ref: DC/22/124998

#### Features

Garden Flat One Bedroom Lapsed Planning Consent (Ref DC/22/124998) 550 Sq Ft Close To Transport Quiet Location