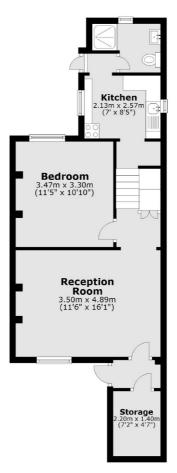

### St. Donatts Road, London, SE14

.

Total area: approx. 50.9 sq. metres (547.7 sq. feet)

New Cross 256 New Cross Road London SE14 5PL Sales 020 7313 3660 Energy Rating: D. We aim to make our particulars both accurate and reliable. However they are not guaranteed; nor do they form part of an offer or contract. If you require clarification on any points then please contact us, especially if you're traveling some distance to view. Please note that appliances and heating systems have not been tested and therefore no warranties can be given as to their good working order.