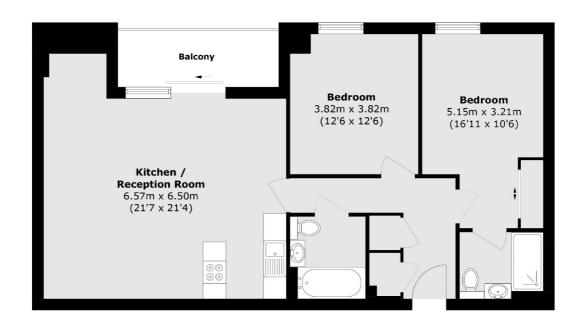

## Rotherhithe New Road, London, SE16

Total area (approx.): 84.6 sq. m (921.3 sq. ft) Balcony area (approx.): 6.6 sq. m (71.0 sq. ft)

**New Cross** 

London

Sales

SE145PL

020 7313 3660

256 New Cross Road