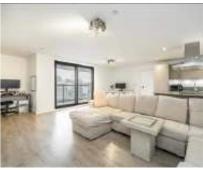

## Rotherhithe New Road, SE16 £2,350 PCM

A spacious two bedroom, two bathroom apartment with private balcony situated in the heart of Rotherhithe.

Chancellor House is located near South Bermondsey mainline station.

## **Features**

Two Bedroom Apartment Two Bath/Shower Rooms Living/Kitchen/Dining Private Balcony Concierge and Gym Communal Roof Terrace

New Cross 020 7313 3660 dexters.co.uk