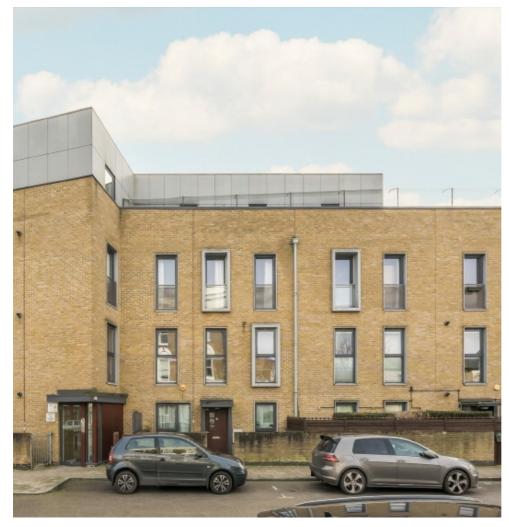

## Barlborough Street, SE14 £450,000

Bright and spacious two double bedroom, 2 bathroom apartment close to Hatcham Conservation area and overlooking Eckington Gardens. Offering fantastic open plan living and approximately 800 square feet of living space, the property has undergone some improvements, including new kitchen with stone work surfaces added. Further benefits include several Juliette balconies in the lounge and main bedroom and free on street parking.

Barlborough Street is located to the edge of Hatcham Conservation area, and is close to New Cross Gate and Queens Road Peckham stations, with access to central London within minutes. If socialising is what you want, there are numerous cafe's and bars in nearby Peckham.