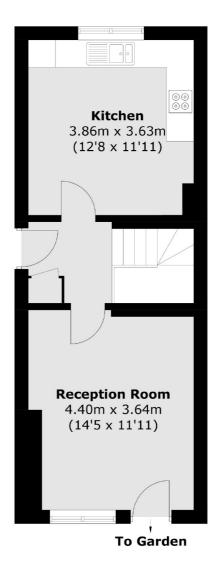

## Hatcham Park Road, SE14 £500,000

Impressive two double bedroom apartment which is arranged over two floors, set within the highly coveted Hatcham Conservation Area. This modern development, located just a short distance from New Cross Gate station is finished to an impeccably high standard, with stone worksurfaces to the kitchen and bathrooms, terraces from both bedrooms, and hard flooring throughout. At over 900 Sq Ft of internal living space, this apartment is incredibly spacious, with a large kitchen/ diner, separate lounge with dining space also, patio doors on to a private, paved terrace. The lower floor offers two large double bedrooms, one with en-suite as well as a main bathroom.

**Ground Floor** 

Total area (approx.): 85.5 sq. m (920.3 sq. ft)

Energy Rating: B. We aim to make our particulars both accurate and reliable. However they are not guaranteed; nor do they form part of an offer or contract. If you require clarification on any points then please contact us, especially if you're traveling some distance to view. Please note that appliances and heating systems have not been tested and therefore no warranties can be given as to their good working order.