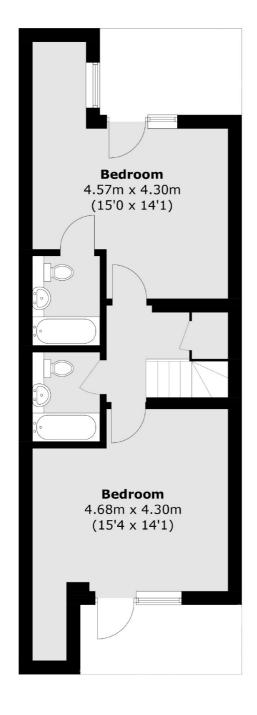

## Hatcham Park Road, SE14 £500,000

Impressive two double bedroom apartment which is arranged over two floors, set within the highly coveted Hatcham Conservation Area. This modern development, located just a short distance from New Cross Gate station is finished to an impeccably high standard, with stone worksurfaces to the kitchen and bathrooms, terraces from both bedrooms, and hard flooring throughout. At over 900 Sq Ft of internal living space, this apartment is incredibly spacious, with a large kitchen/ diner, separate lounge with dining space also, patio doors on to a private, paved terrace. The lower floor offers two large double bedrooms, one with en-suite as well as a main bathroom.

## Hatcham Park Road, London, SE14

**Lower Ground Floor** 

New Cross

London

Sales

SE14 5PL

020 7313 3660

256 New Cross Road