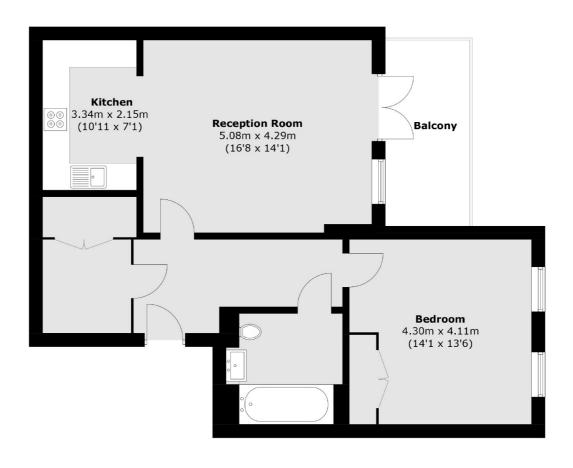

## Goodwood Road, London, SE14

Total area (approx.): 69.3 sq. m (745.9 sq. ft) Balcony: 7.8 sq. m (83.9 sq. ft)

New Cross

London

Sales

SE14 5PL

020 7313 3660

256 New Cross Road