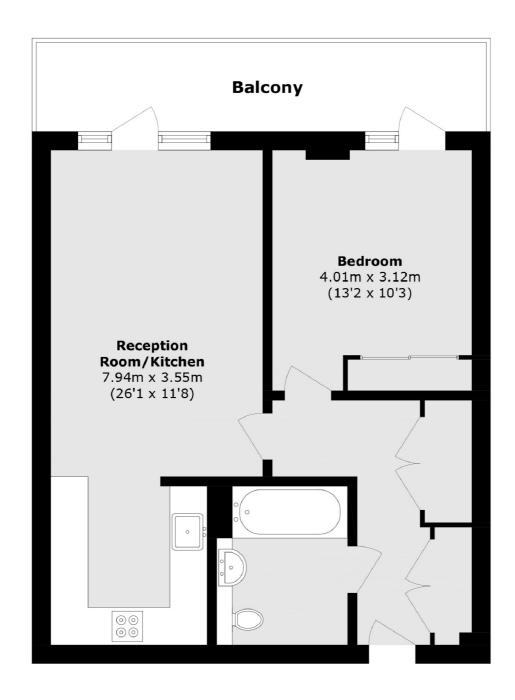

### Valley Road, London, SE14

Total area (approx.): 53.5 sq. m (575.8 sq. ft) Balcony area (approx.): 10.3 sq. m (110.8 sq. ft)

New Cross

London

Sales

SE14 5PL

020 7313 3660

256 New Cross Road