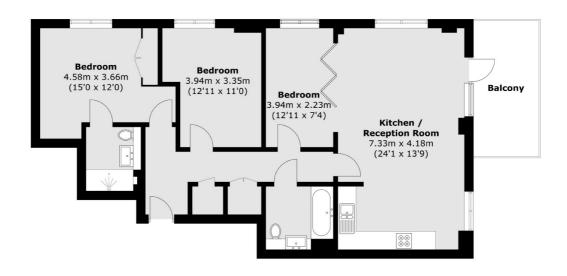

# Moulding Lane, SE14 £650,000

This stylish 3-bedroom apartment offers contemporary living in a sought-after location. The open-plan living area boasts abundant natural light from floor to ceiling windows and features high-quality finishes throughout. The modern kitchen is fully equipped with integrated appliances, and all three bedrooms are generously sized with ample storage throughout the property. There is a large balcony, 2 bathrooms and the property offers almost 1000 sq ft of living space.

### Moulding Lane, London, SE14

Total area (approx.): 89.0 sq. m (957.9 sq. ft) Balcony area: 9.7 sq. m (104.4 sq. ft)

New Cross

London

Sales

SE14 5PL

020 7313 3660

256 New Cross Road