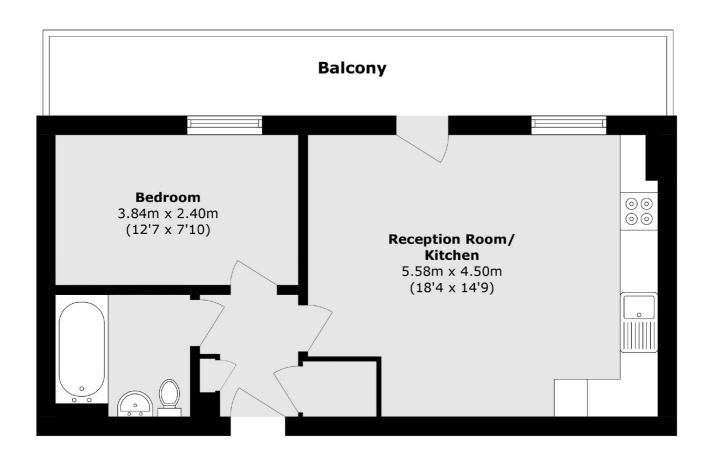

## Reaston Street, SE14 £325,000

No Chain. Bright and spacious one double bedroom apartment located close to New Cross. Situated on the top floor of this modern development, there is a large open plan kitchen and reception area with doors on to a large private terrace.

## Reaston Street, London, SE14

Total area (approx.): 43.2 sq. m (465.0 sq. ft) Balcony area (approx.): 12.4 sq. m (133.4 sq. ft)

New Cross

London

Sales

SE14 5PL

020 7313 3660

256 New Cross Road