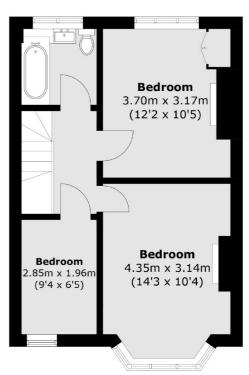

## **Dexters**









## Shardeloes Road, SE14 £725,000

Superb three bedroom family home located on the edge of Telegraph Hill and Brockley Village. These houses lend themselves well to being extended, with multiple nearby properties having undergone extensive renovations and extensions. There are two large reception rooms as well as a kitchen followed by two large double bedrooms and a single room upstairs.

Shardeloes Road is perfectly located just a few minutes from Brockley Village, which offers heaps of boutique cafe's, bars and shops, as well as the mainline and overground links.

## **Features**

Three Bedrooms
Mid Terrace
Extension Possible (STPP)
Garden
Close To Brockley
Near To Telegraph Hill

New Cross 020 7313 3660 dexters.co.uk

## Shardeloes Road, London, SE14





**Ground Floor** 

New Cross

London

Sales

SE14 5PL

020 7313 3660

256 New Cross Road

**First Floor** 

Total area (approx.): 80.8 sq. m (869.6 sq. ft)