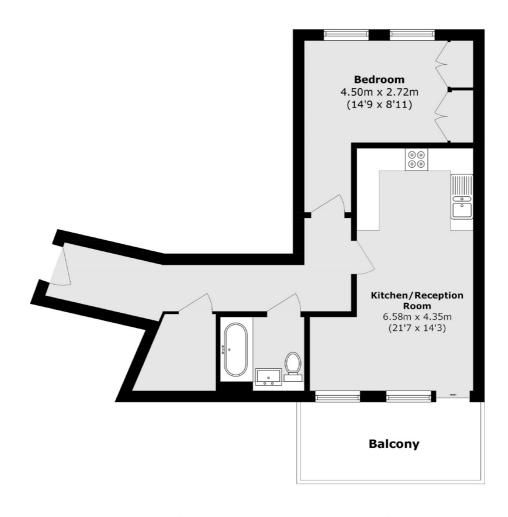

## Moulding Lane, SE14 £375,000

Stunning second floor apartment located within the highly regarded Deptford Anthology development. Offering almost 650 sq ft of living space, the property is finished with an excellent specification throughout, with stone work surfaces, Siemens appliances, and built in storage throughout. There is a large open plan kitchen/reception area, measuring over 21' in length, with a 106 sq ft balcony which is south west facing.

## Moulding Lane, London, SE14

Total area (approx.): 59.8 sq. m (643.6 sq. ft)

Balcony area (approx.): 9.9 sq. m (106.5 sq. ft)

New Cross

London

Sales

SE14 5PL

020 7313 3660