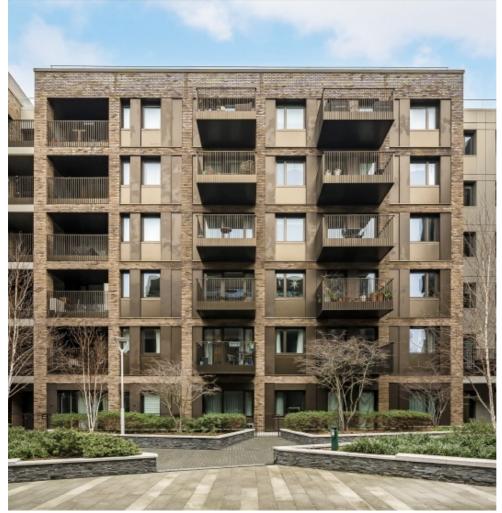

## Moulding Lane, SE14 £375,000

Stunning second floor apartment located within the highly regarded Deptford Anthology development. Offering almost 650 sq ft of living space, the property is finished with an excellent specification throughout, with stone work surfaces, Siemens appliances, and built in storage throughout. There is a large open plan kitchen/reception area, measuring over 21' in length, with a 106 sq ft balcony which is south west facing.

Deptford Anthology is located around 0.5 miles from both New Cross Mainline/Overground and Deptford High Street Mainline stations, providing access to central London within 15 minutes. Deptford High Street is known for its trendy bars and cafe's, as well as the Deptford Market.