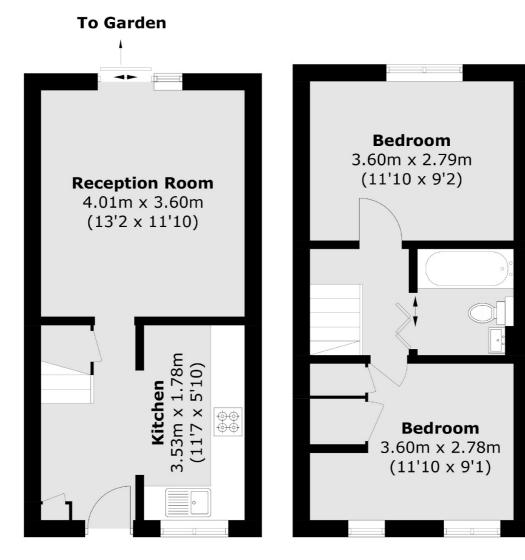

## Southerngate Way, SE14 £500,000

This two bedroom terraced home offers modern living in great condition. Downstairs consists of a kitchen and lounge/diner that leads out into the private rear garden. Upstairs there are two double bedrooms and a family bathroom. The property also boasts double glazing, gas central heating and a private driveway.

**First Floor** 

Total area (approx.): 55.6 sq. m (598.5 sq. ft)