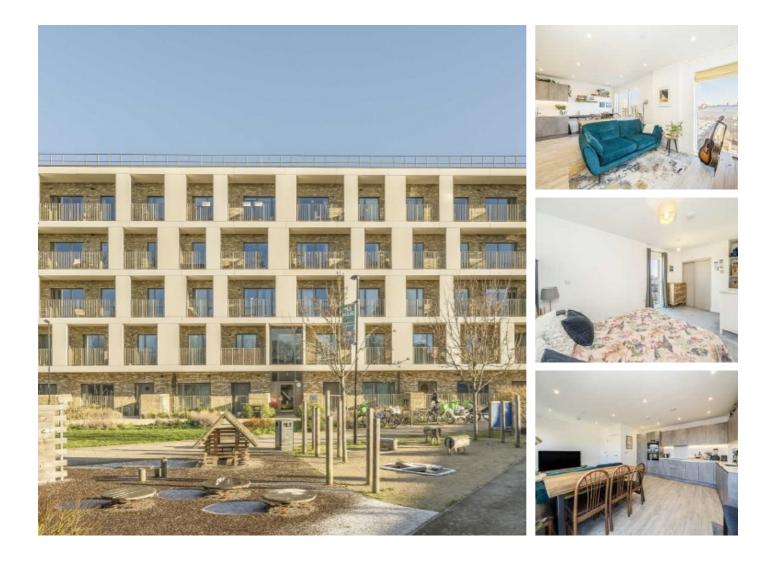

## Valley Road, SE14 £400,000

Nestled in the heart of Greater London, this spacious and stylish 1 bedroom apartment offers contemporary urban living. Located on the top floor of a modern development, this property boasts a range of desirable features, including an open plan living room, floor-to-ceiling windows, private bike storage, as well as a private balcony, providing plenty of natural light and stunning views of Canary Wharf and the surrounding area.

Situated on Valley Road, close to Deptford Market Yard, known for its local culture, unique trading stalls, eateries and bars. The market is featured in Timeout 'The 33 coolest streets in the world'. The area also benefits from green spaces of Deptford Park and Folkestone Gardens. The Scene is equidistant from both New Cross and Deptford stations, offering quick access for the commuter to key city destinations, including London Bridge in 10 minutes and Canary Wharf in 15 minutes.

## Features

Top Floor Private Balcony Canary Wharf Views Open Plan Living Lift Access Close To Transport Links Valley Road, London, SE14

Total area (approx.): 51.6 sq. m (555.4 sq. ft) Balcony area (approx.): 5.8 sq. m (62.4 sq. ft)