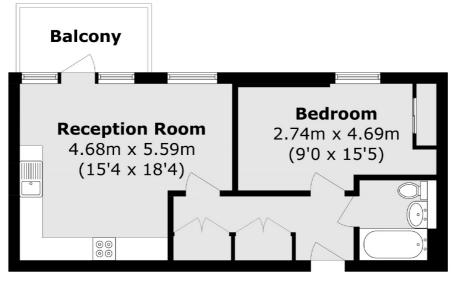

## Features

Top Floor Private Balcony Canary Wharf Views Open Plan Living Lift Access Close To Transport Links Valley Road, London, SE14

Total area (approx.): 51.6 sq. m (555.4 sq. ft) Balcony area (approx.): 5.8 sq. m (62.4 sq. ft)