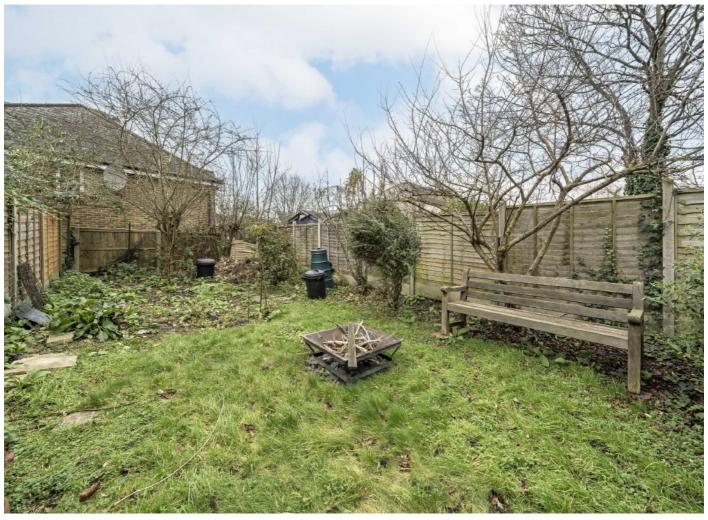

This beautiful home further benefits front and rear gardens, with the latter being west facing for afternoon and evening sunshine, and extending to approximately 70'.