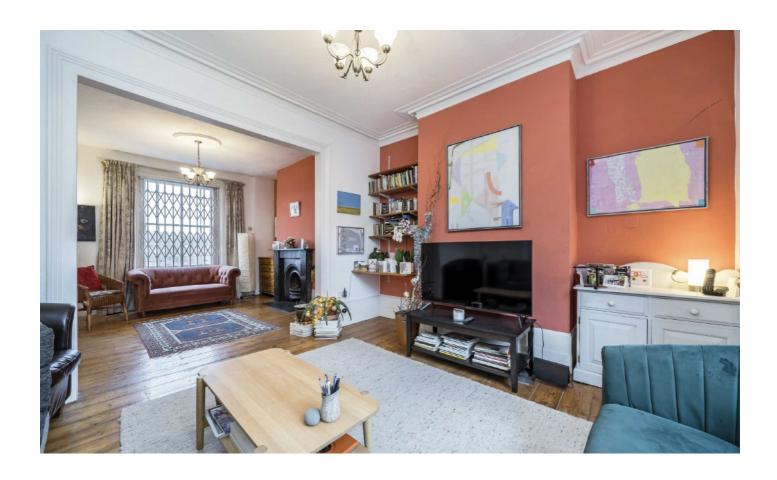

Upon entering this fabulous home, you are greeted with a large, dual aspect double reception. The lower floor holds the 'semi-open plan' kitchen diner, utility room and a separate WC. There is the potential to extend, subject to consent, with many other neighbours having undertaken stunning extension and refurbishment works. To the first floor, there is a large double bedroom spanning the full width of the house, with family bathroom as well as a separate WC. There is further potential to turn this in to one large suite. The top floor hosts two good sized double bedrooms. There is the possibility of extending in to the loft, subject to planning permission.