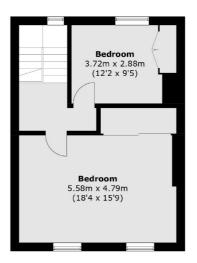

Upon entering this fabulous home, you are greeted with a large, dual aspect double reception. The lower floor holds the 'semi-open plan' kitchen diner, utility room and a separate WC. There is the potential to extend, subject to consent, with many other neighbours having undertaken stunning extension and refurbishment works. To the first floor, there is a large double bedroom spanning the full width of the house, with family bathroom as well as a separate WC. There is further potential to turn this in to one large suite. The top floor hosts two good sized double bedrooms. There is the possibility of extending in to the loft, subject to planning permission.

## Upper Brockley Road, London, SE4

First Floor

**Second Floor** 

**Lower Ground Floor** 

New Cross

London

Sales

SE14 5PL