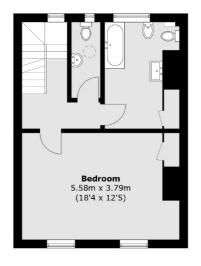

Upon entering this fabulous home, you are greeted with a large, dual aspect double reception. The lower floor holds the 'semi-open plan' kitchen diner, utility room and a separate WC. There is the potential to extend, subject to consent, with many other neighbours having undertaken stunning extension and refurbishment works. To the first floor, there is a large double bedroom spanning the full width of the house, with family bathroom as well as a separate WC. There is further potential to turn this in to one large suite. The top floor hosts two good sized double bedrooms. There is the possibility of extending in to the loft, subject to planning permission.

## Upper Brockley Road, London, SE4

First Floor

**Second Floor** 

**Lower Ground Floor** 

New Cross

London

Sales

SE14 5PL