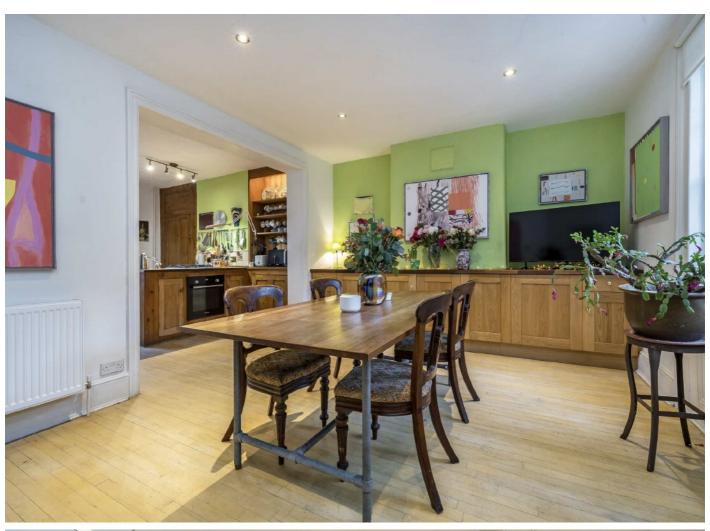

Upon entering this fabulous home, you are greeted with a large, dual aspect double reception. The lower floor holds the 'semi-open plan' kitchen diner, utility room and a separate WC. There is the potential to extend, subject to consent, with many other neighbours having undertaken stunning extension and refurbishment works. To the first floor, there is a large double bedroom spanning the full width of the house, with family bathroom as well as a separate WC. There is further potential to turn this in to one large suite. The top floor hosts two good sized double bedrooms. There is the possibility of extending in to the loft, subject to planning permission.