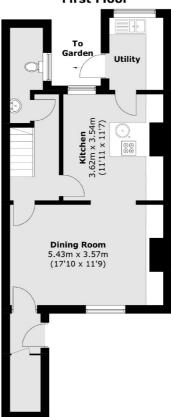

Upon entering this fabulous home, you are greeted with a large, dual aspect double reception. The lower floor holds the 'semi-open plan' kitchen diner, utility room and a separate WC. There is the potential to extend, subject to consent, with many other neighbours having undertaken stunning extension and refurbishment works. To the first floor, there is a large double bedroom spanning the full width of the house, with family bathroom as well as a separate WC. There is further potential to turn this in to one large suite. The top floor hosts two good sized double bedrooms. There is the possibility of extending in to the loft, subject to planning permission.

## Upper Brockley Road, London, SE4

First Floor

**Second Floor** 

**Lower Ground Floor** 

New Cross

London

Sales

SE14 5PL