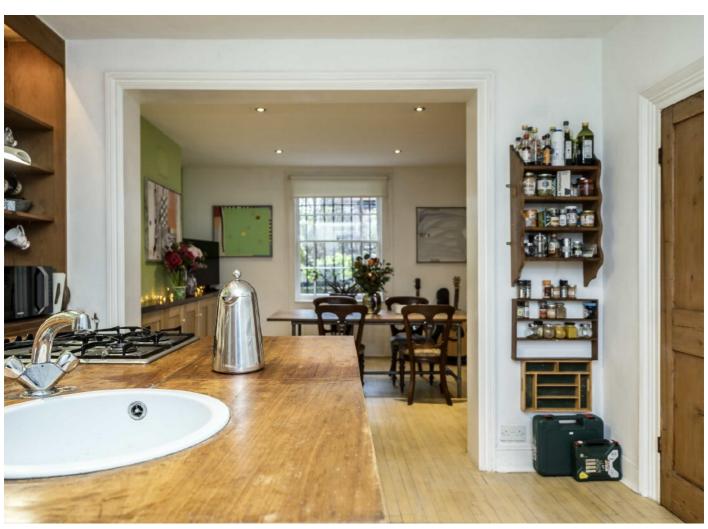

Upon entering this fabulous home, you are greeted with a large, dual aspect double reception. The lower floor holds the 'semi-open plan' kitchen diner, utility room and a separate WC. There is the potential to extend, subject to consent, with many other neighbours having undertaken stunning extension and refurbishment works. To the first floor, there is a large double bedroom spanning the full width of the house, with family bathroom as well as a separate WC. There is further potential to turn this in to one large suite. The top floor hosts two good sized double bedrooms. There is the possibility of extending in to the loft, subject to planning permission.