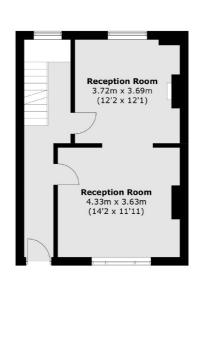

Upon entering this fabulous home, you are greeted with a large, dual aspect double reception. The lower floor holds the 'semi-open plan' kitchen diner, utility room and a separate WC. There is the potential to extend, subject to consent, with many other neighbours having undertaken stunning extension and refurbishment works. To the first floor, there is a large double bedroom spanning the full width of the house, with family bathroom as well as a separate WC. There is further potential to turn this in to one large suite. The top floor hosts two good sized double bedrooms. There is the possibility of extending in to the loft, subject to planning permission.

## Upper Brockley Road, London, SE4

First Floor

**Second Floor** 

**Lower Ground Floor** 

New Cross

London

Sales

SE14 5PL

## **Ground Floor**

Total area (approx.): 182.0 sq. m (1,959.0 sq. ft)