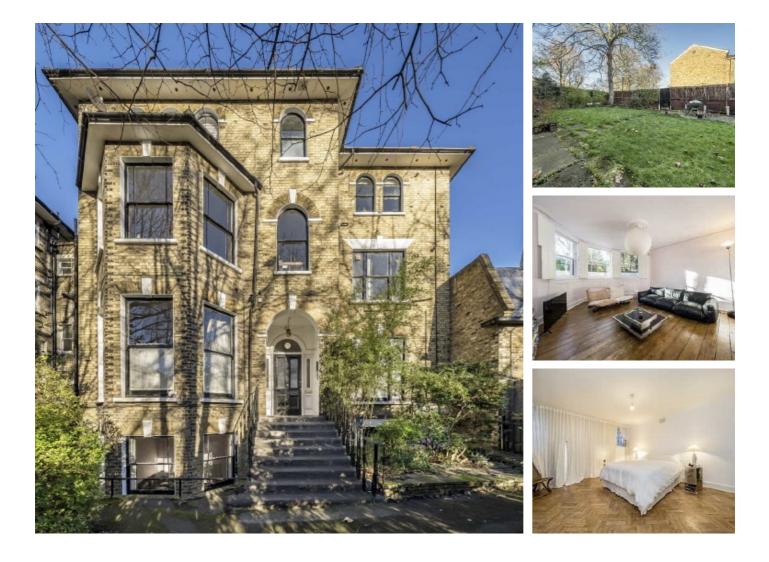

# Lewisham Way, SE4 £700,000

Situated within a stunning Victorian Villa, this superb three bedroom apartment offers a huge amount of internal space, with a near 1200 Sq Ft of floor space. The property has heaps of features, including high ceilings, cornicing, sash windows and a stunning feature bay in the main reception room. There are two large double bedrooms, one with en-suite as well as a third double bedroom and separate bathroom. The kitchen is a good size and has access to the communal garden.

#### Features

Three Bedrooms Victorian Conversion 1190 Sq Ft Period Features Close To Transport Communal Garden