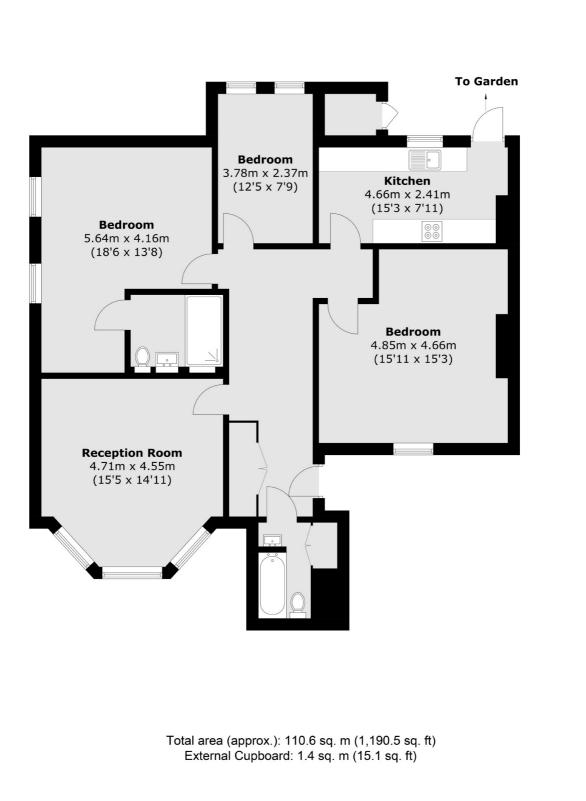

# Lewisham Way, SE4 £700,000

Situated within a stunning Victorian Villa, this superb three bedroom apartment offers a huge amount of internal space, with a near 1200 Sq Ft of floor space. The property has heaps of features, including high ceilings, cornicing, sash windows and a stunning feature bay in the main reception room. There are two large double bedrooms, one with en-suite as well as a third double bedroom and separate bathroom. The kitchen is a good size and has access to the communal garden.

#### Features

Three Bedrooms Victorian Conversion 1190 Sq Ft Period Features Close To Transport Communal Garden