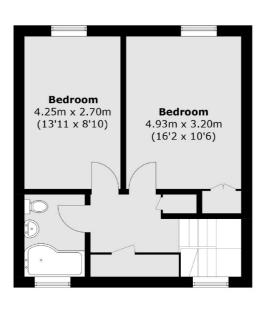

d house offer plenty of space, at over 880 Sq Ft. There is a large entrance hall, utility room and downstairs WC, good sized kitchen and diner as well as a large reception room with doors on to the garden. Upstairs, there are two large double bedrooms and family bathroom.

Swallow Close is located ideally between Peckham, Nunhead and New Cross, with several nearby stations including Queens Road Peckham providing Mainline and Overground access in to central London. There are a number of schools nearby including Edmund Waller Primary and Haberdashers Hatcham College and Free Schools.

## **Features**

Two Bedroom House End Terrace Private Rear Garden Cul De Sac Location Close To Queens Road Peckham Good Schools Nearby

New Cross 020 7313 3660 dexters.co.uk

## Swallow Close, London, SE14





**Ground Floor** 

New Cross

London

Sales

SE14 5PL

020 7313 3660

256 New Cross Road

**First Floor** 

Total area (approx.): 82.2 sq. m (884.8 sq. ft)