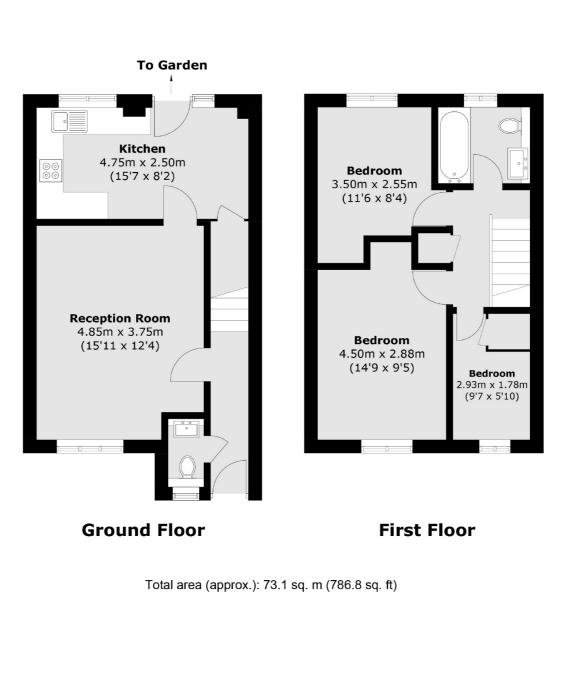

# Farrow Lane, SE14 £550,000

Three bedroom, terraced family home located in a quiet cul-de-sac close to New Cross. Offered to the market with no chain, this home has a separate kitchen/diner and living room, three good size bedrooms, driveway and garden. The property would benefit some minor refurbishment.

#### Features

Three Bedrooms Terraced House Private Driveway Close To Good Schools Rear Garden Chain Free