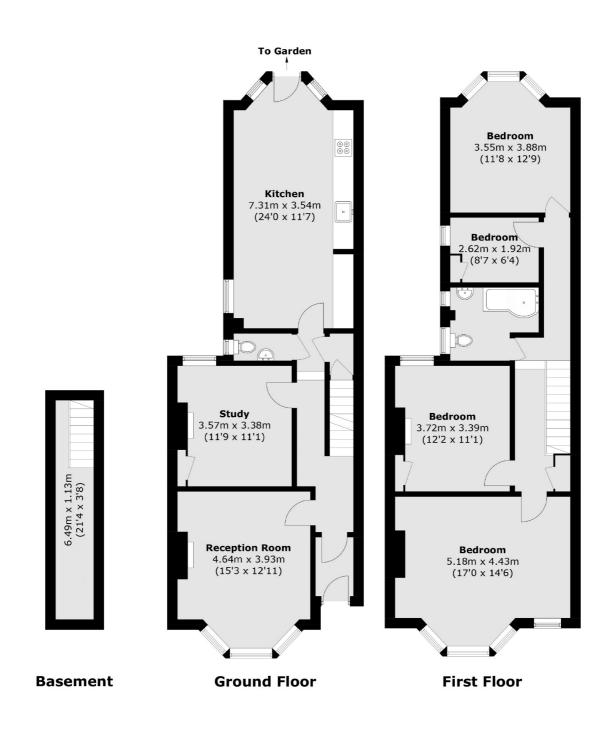

## Aspinall Road, London, SE4

Total area (approx.): 144.5 sq. m (1,555.4 sq. ft) (Including Basement)

Energy Rating: E. We aim to make our particulars both accurate and reliable. However they are not guaranteed; nor do they form part of an offer or contract. If you require clarification on any points then please contact us, especially if you're traveling some distance to view. Please note that appliances and heating systems have not been tested and therefore no warranties can be given as to their good working order.