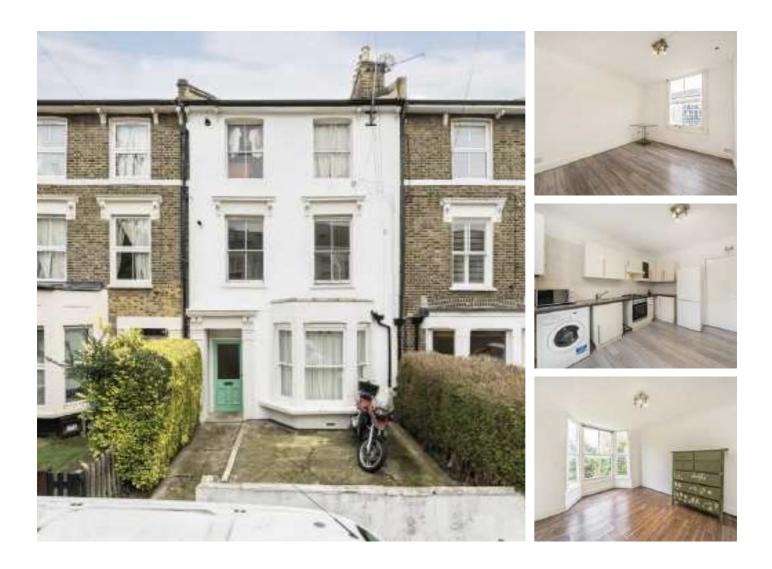

# Endwell Road, SE4 £350,000

This first floor split level apartment, comes with lounge, kitchen, bathroom and three bedrooms.

The property is part of a period conversion and would be ideal for investors or buyers who want to add their own stamp.

### Features

Three bedrooms First Floor Excellent Location Great transport links Investment opportunity Chain free