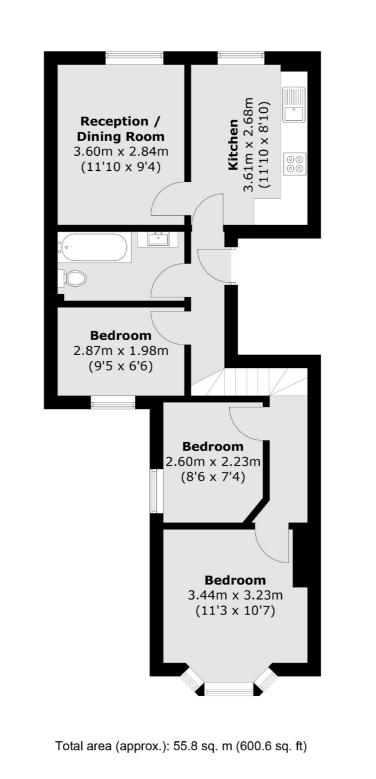

# Endwell Road, SE4 £350,000

This first floor split level apartment, comes with lounge, kitchen, bathroom and three bedrooms.

The property is part of a period conversion and would be ideal for investors or buyers who want to add their own stamp.

### Features

Three bedrooms First Floor Excellent Location Great transport links Investment opportunity Chain free