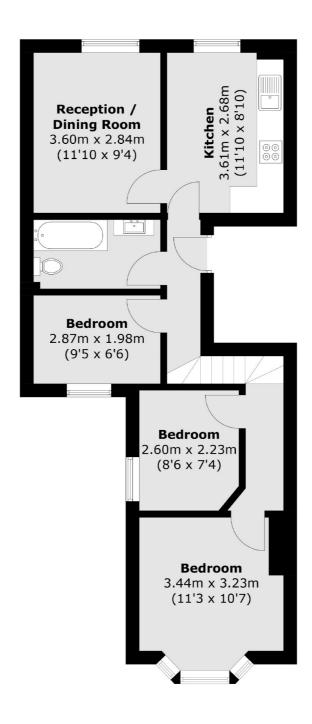

## Endwell Road, London, SE4

Total area (approx.): 55.8 sq. m (600.6 sq. ft)

**New Cross** 

London

Sales

SE145PL

020 7313 3660

256 New Cross Road