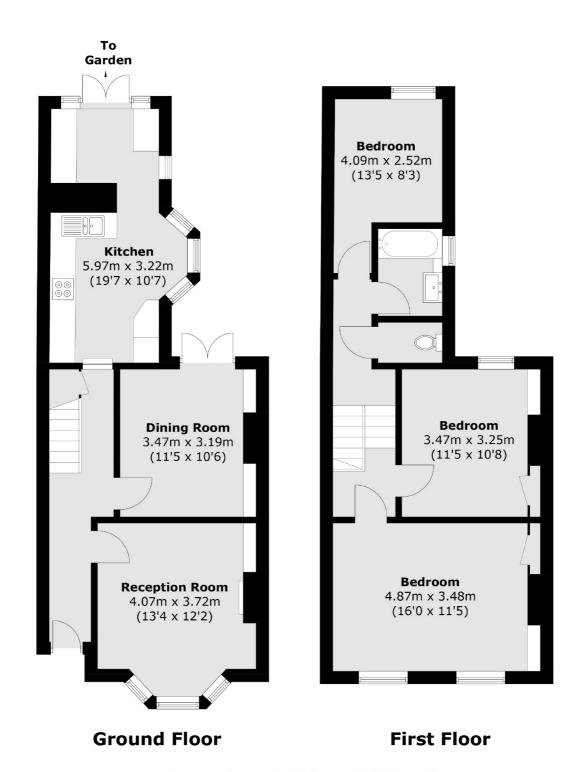

## Upper Brockley Road, London, SE4

Total area (approx.): 102.3 sq. m (1,101.1 sq. ft)

**New Cross** 

London

Sales

SE145PL

020 7313 3660

256 New Cross Road