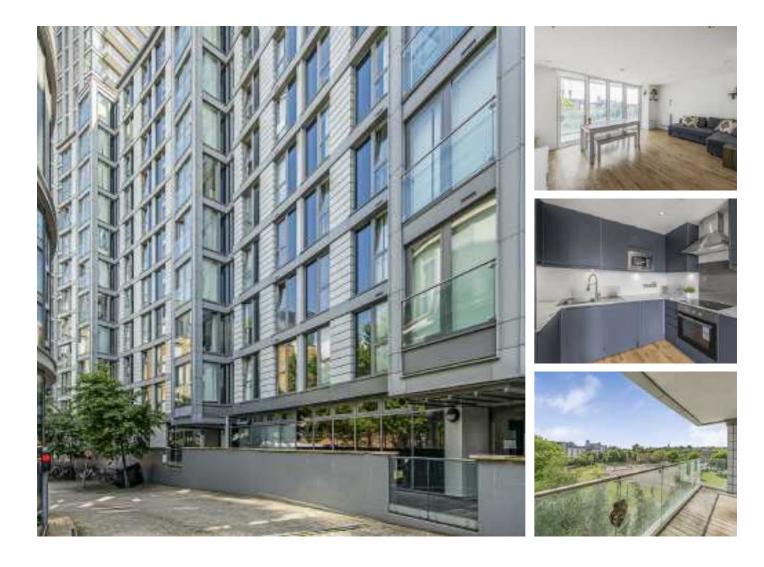

## Seager Place, SE8 £500,000

"The Crescent' is a fantastic modern build development situated within a few moments walk of Deptford Bridge DLR station.

Located on the 4th floor, and measuring 826 Sq. Ft, this brilliant three double bedroom, two bathroom apartment is sure not to disappoint. The master bedroom benefits from an en-suite bathroom, a spacious open plan lounge/ kitchen with spectacular southeasterly views over Broadway Fields and Ravensbourne River. Further features include family bathroom, a private balcony and ventilation air filter system.

The development has a 24 hour concierge service, 3 shared roof terraces and a viewing gallery.

The Crescent is located just moments from Deptford Bridge DLR with brilliant access to Canary Wharf, The City (Bank Station). Greenwich is just a short stroll away with its historic Maritime past, amazing Park with stunning views and numerous cafes, bars and restaurants.

### Features

Three Double Bedrooms 24 Hour Concierge Two Bathrooms 826 Sq Ft Private Balcony 1 Minute Walk To Deptford Bridge DLR