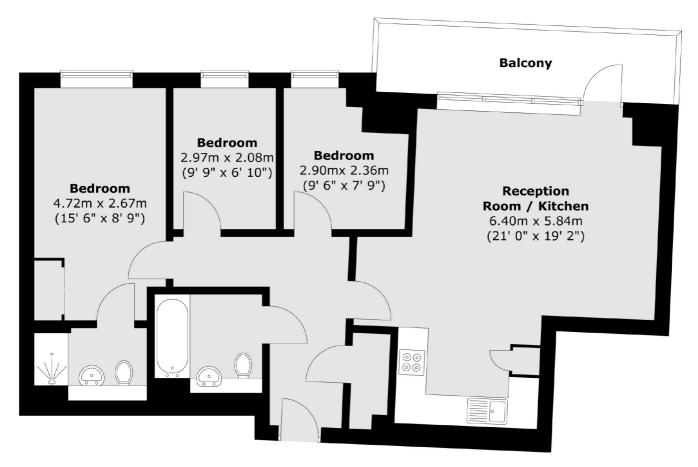

### Seager Place, London, SE8

**Fourth Floor** 

Total area (approx.) : 76.7 sq. m (826 sq. ft) Total balcony area (approx.) : 8.5 sq. m (92 sq. ft)

New Cross 256 New Cross Road London SE14 5PL Sales 020 7313 3660 Energy Rating: B. We aim to make our particulars both accurate and reliable. However they are not guaranteed; nor do they form part of an offer or contract. If you require clarification on any points then please contact us, especially if you're traveling some distance to view. Please note that appliances and heating systems have not been tested and therefore no warranties can be given as to their good working order.