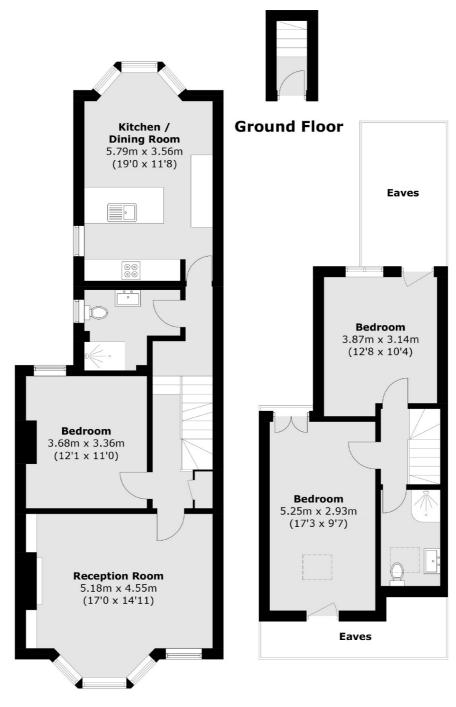

### Aspinall Road, London, SE4

**First Floor** 

New Cross

London

Sales

SE14 5PL

020 7313 3660

256 New Cross Road

#### **Second Floor**

Total area (approx.): 107.9 sq. m (1,161.4 sq. ft) (Excluding Eaves)

Energy Rating: D. We aim to make our particulars both accurate and reliable. However they are not guaranteed; nor do they form part of an offer or contract. If you require clarification on any points then please contact us, especially if you're traveling some distance to view. Please note that appliances and heating systems have not been tested and therefore no warranties can be given as to their good working order.