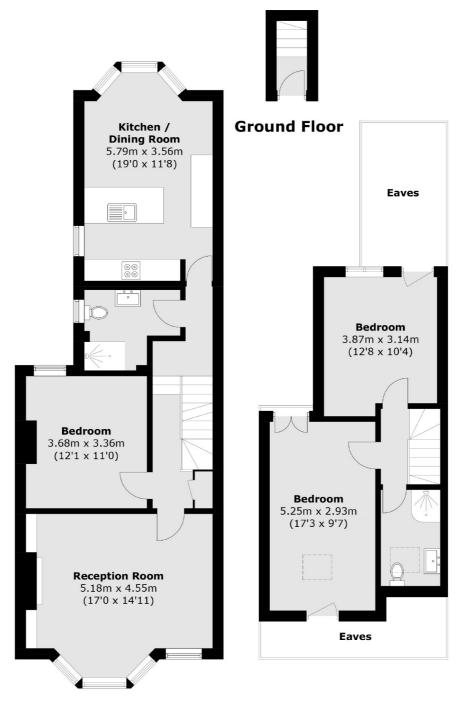

# Aspinall Road, SE4 £695,000

This superb three bedroom Victorian, upper floor conversion property has been extended and finished to a high specification. Offering over 1150 sq ft of living space and arranged over two floors, the current owner has extended this property in to the loft providing two large double bedrooms and bathroom.

### Aspinall Road, London, SE4

**First Floor** 

New Cross

London

Sales

SE14 5PL

020 7313 3660

256 New Cross Road

#### **Second Floor**

Total area (approx.): 107.9 sq. m (1,161.4 sq. ft) (Excluding Eaves)

Energy Rating: D. We aim to make our particulars both accurate and reliable. However they are not guaranteed; nor do they form part of an offer or contract. If you require clarification on any points then please contact us, especially if you're traveling some distance to view. Please note that appliances and heating systems have not been tested and therefore no warranties can be given as to their good working order.