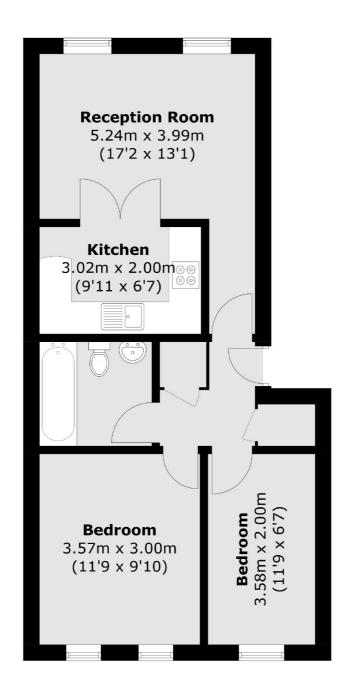

## Deptford Church Street, SE8 £325,000

This two bedroom flat is offered in a great location in Deptford.

Set on the first floor, the property comprises of an open plan kitchen/reception room and two bedrooms.

## Deptford Church Street, London, SE8

Total area (approx.): 49.7 sq. m (535.0 sq. ft)

New Cross

London

Sales

SE14 5PL

020 7313 3660

256 New Cross Road