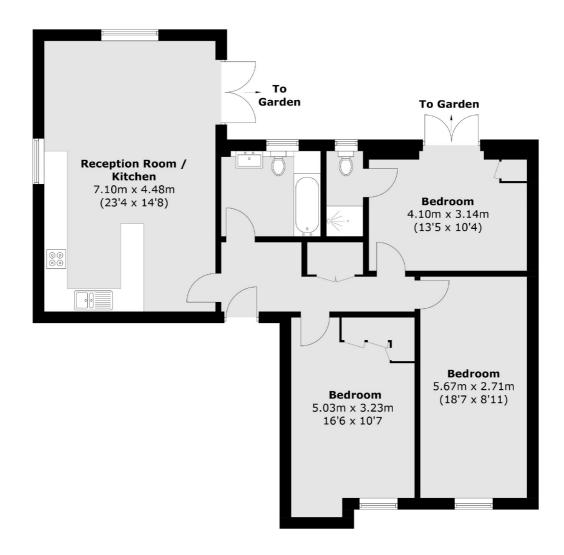

# Florence Road, SE14 £550,000

Bright, spacious and modern three bedroom, two bathroom apartment. This fantastic property is offered to the market in excellent condition throughout, recently refurbished and comprising entrance hall, large living room open plan to modern fitted kitchen, three double bedrooms, family bathroom and en-suite shower room. To the rear is a sunny private courtyard garden.

#### **Basement**

Total area (approx.): 97.6 sq. m (1,050.5 sq. ft)

New Cross

London

Sales

SE14 5PL

020 7313 3660

256 New Cross Road