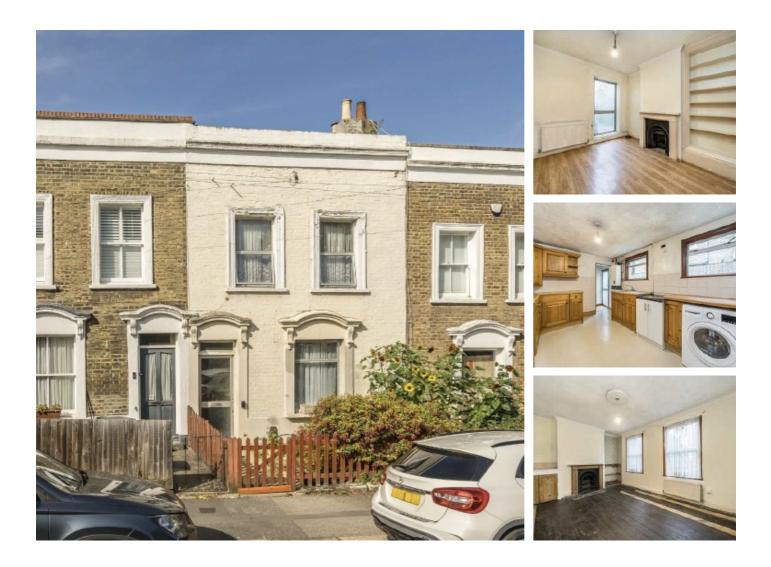

## Dennett's Road, SE14 £775,000

A three double bedroom, mid terrace Victorian house situated in the sought after location of Telegraph Hill Conservation Area. The property has a large bathroom, a double reception and a private garden. The property would benefit from modernisation and is the perfect blank canvas.

Dennett's Road is situated in the popular area close to a range of local amenities including New Cross Gate and Queens Road Peckham Overground Stations.

#### Features

Freehold No Onward Chain Great Location Three Bedrooms Private Garden Period Features