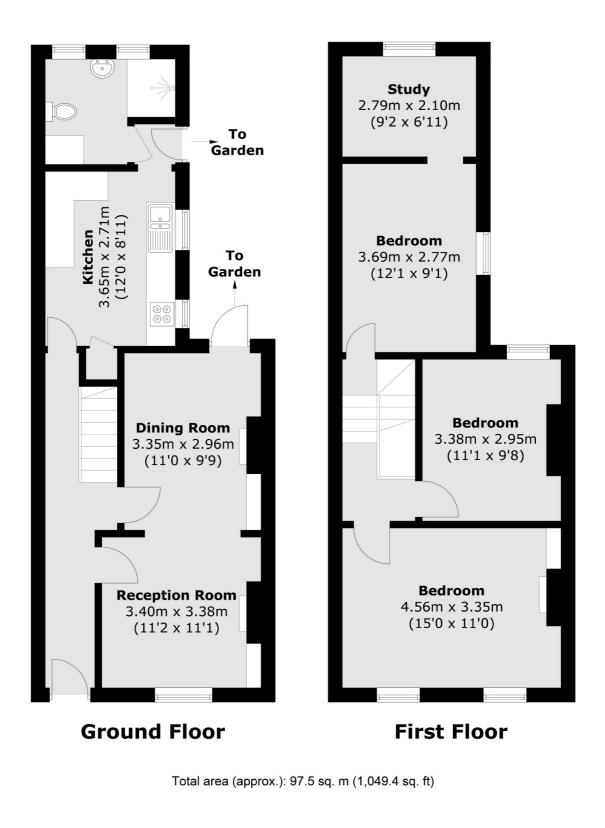

## Dennett's Road, SE14 £775,000

A three double bedroom, mid terrace Victorian house situated in the sought after location of Telegraph Hill Conservation Area. The property has a large bathroom, a double reception and a private garden. The property would benefit from modernisation and is the perfect blank canvas.

#### Features

Freehold No Onward Chain Great Location Three Bedrooms Private Garden Period Features