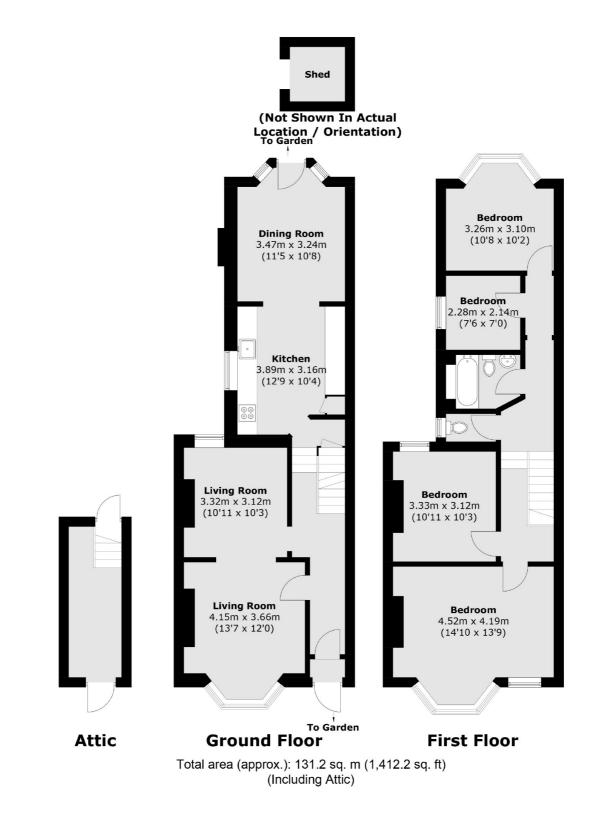

## St. Asaph Road, SE4 £900,000

A well presented mid-terrace Victorian family home situated in the heart of Brockley. This substantial and well proportioned period residence offers a rather impressive, 1412 Sq. Ft. / 131 Sq. M. of internal floor space that is set across three floors, all of which provide a free flowing layout and masses of natural light throughout. The ground floor consists of a great size through reception offering a large bay window. This floor also houses a fitted kitchen/diner. The property also benefits from access to the basement, located on the lower ground floor. Upstairs there are four bedrooms - all doubles, and a recently renovated family bathroom. The stand-out feature is the approximately 50 ft private garden.

### Features

Four Bedrooms Cellar Close To Transport Links Potential To Extend (STPP) Large Rear Garden Over 1400 Sq. Ft.