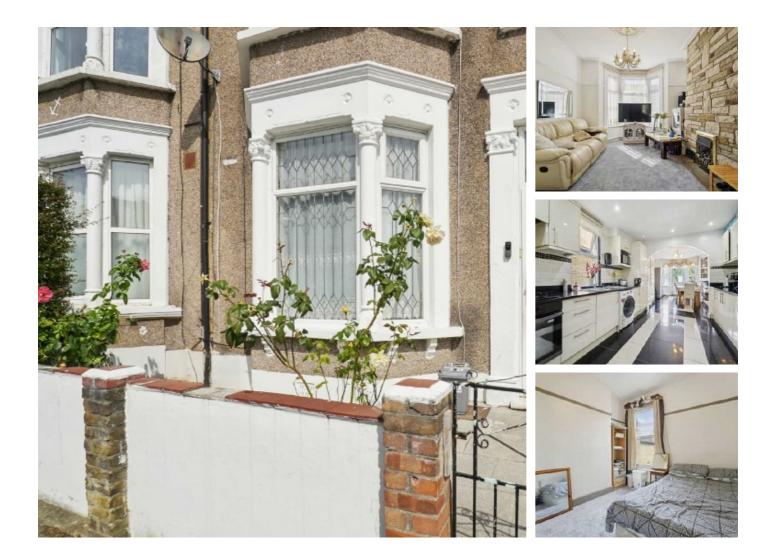

## St. Asaph Road, SE4 £900,000

A well presented mid-terrace Victorian family home situated in the heart of Brockley. This substantial and well proportioned period residence offers a rather impressive, 1412 Sq. Ft. / 131 Sq. M. of internal floor space that is set across three floors, all of which provide a free flowing layout and masses of natural light throughout. The ground floor consists of a great size through reception offering a large bay window. This floor also houses a fitted kitchen/diner. The property also benefits from access to the basement, located on the lower ground floor. Upstairs there are four bedrooms - all doubles, and a recently renovated family bathroom. The stand-out feature is the approximately 50 ft private garden.