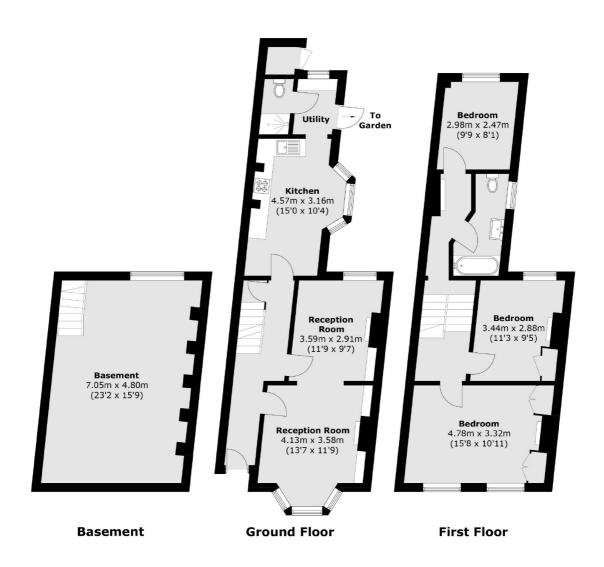

## Brocklehurst Street, SE14 £775,000

A wonderful three bedroom Victorian terrace set within the highly sought after Hatcham Park Conservation Area. The home has plenty of entertaining space for a growing family with a open plan double reception room and a kitchen leading to a well-established garden.

#### **Features**

Three Bedrooms
Period Features
Basement
Garden
Hatcham Park Conservation
Area
Freehold

New Cross 020 7313 3660 dexters.co.uk

### Brocklehurst Street, London, SE14

Total area (approx.): 136.3 sq. m (1,467.1 sq. ft) (Including Basement)

External Cupboard area (approx.): 1.1 sq. m (11.8 sq. ft)

New Cross

London

Sales

SE14 5PL

020 7313 3660