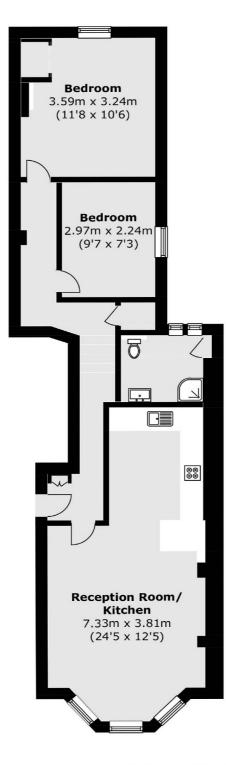

### Waller Road, London, SE14

Total area (approx.): 57.8 sq. m (622.6 sq. ft)

New Cross 256 New Cross Road London SE14 5PL Sales 020 7313 3660 Energy Rating: D. We aim to make our particulars both accurate and reliable. However they are not guaranteed; nor do they form part of an offer or contract. If you require clarification on any points then please contact us, especially if you're traveling some distance to view. Please note that appliances and heating systems have not been tested and therefore no warranties can be given as to their good working order.