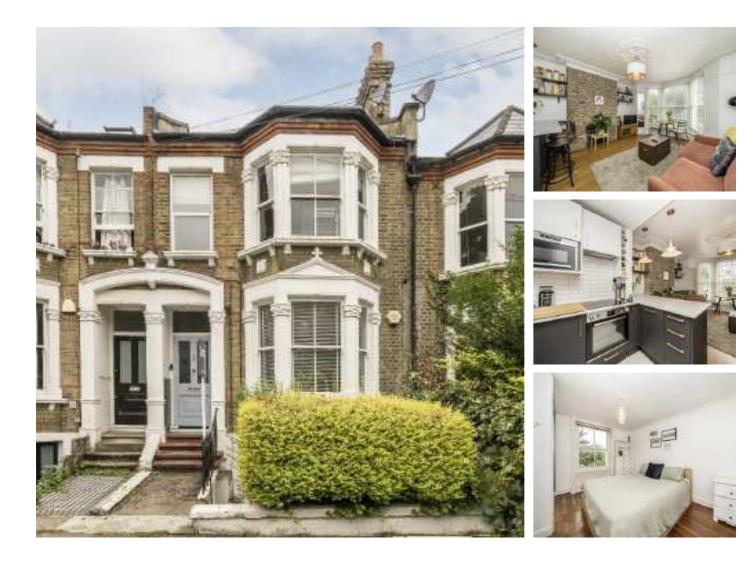

## Waller Road, SE14 £475,000

This modern two bedroom apartment would make the ideal first time buy or investment. Located in Waller Road, a premium road in Telegraph Hill, this property has a modern interior and offers a good size main bedroom as well as a second bedroom and an open plan kitchen/diner/lounge.

Waller Road is ideally located on Telegraph Hill and is one of the more prominent roads. There are several good schools nearby, including Haberdashers Hatcham College and Edmund Waller Primary as well as the prestigious Goldsmiths, University of London. Multiple transport links are nearby and accessible within 10-15 minute walk, including Nunhead Mainline and New Cross Gate.

### Features

Two Bedrooms Split Level Victorian Conversion Close To Transport Links Bright And Spacious Modern Interior