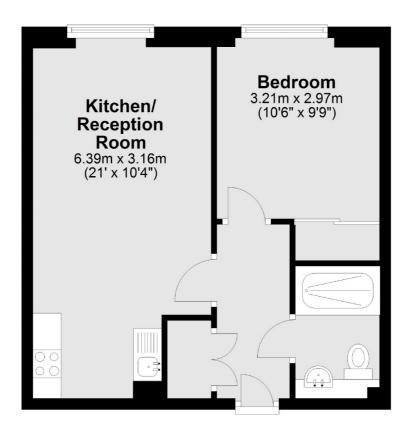

## Varcoe Road, London, SE16

Total area: approx. 39.4 sq. metres (423.9 sq. feet)

**New Cross** 

London

Sales

SE145PL

020 7313 3660

256 New Cross Road