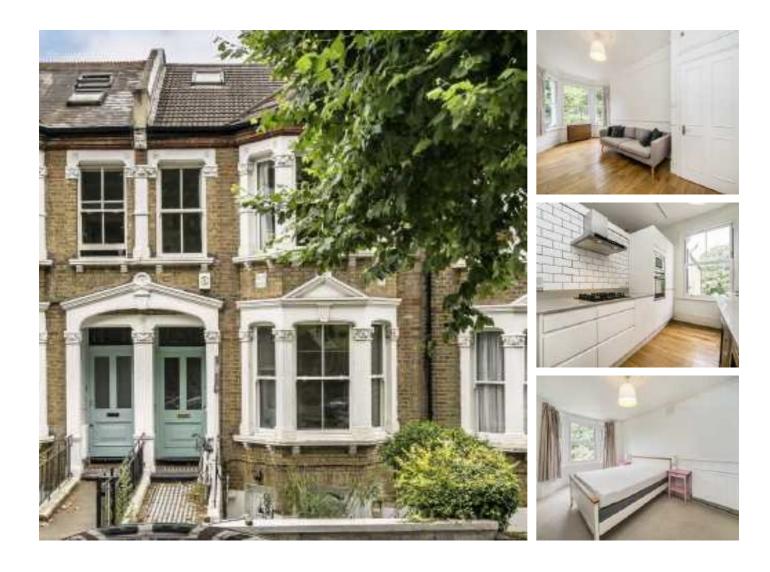

## Erlanger Road, SE14 £475,000

Fantastic two bedroom apartment arranged over two floors on one of Telegraph Hill's best roads. With views over the park, this property is bright and spacious, has a large double bedroom with a second smaller double, separate kitchen, lounge and bathroom. Parking is unrestricted on road.

Erlanger Road is one of the Hill's most prominent roads, opposite Telegraph Hill Lower Park. There are several good schools nearby, including Haberdashers Hatcham College and Edmund Waller Primary as well as the prestigious Goldsmiths, University of London. Multiple transport links are nearby and accessible within 10-15 minute walk, including Nunhead Mainline and New Cross Gate.

### Features

Two Bedrooms View Over Telegraph Hill Lower Park Victorian Conversion Share Of Freehold Close To Transport Bright And Spacious