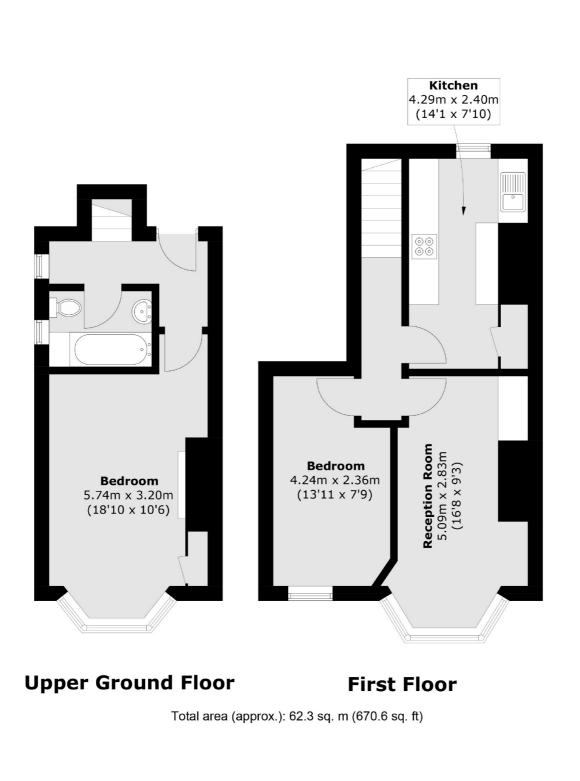

## Erlanger Road, SE14 £475,000

Fantastic two bedroom apartment arranged over two floors on one of Telegraph Hill's best roads. With views over the park, this property is bright and spacious, has a large double bedroom with a second smaller double, separate kitchen, lounge and bathroom. Parking is unrestricted on road.

### Features

Two Bedrooms View Over Telegraph Hill Lower Park Victorian Conversion Share Of Freehold Close To Transport Bright And Spacious