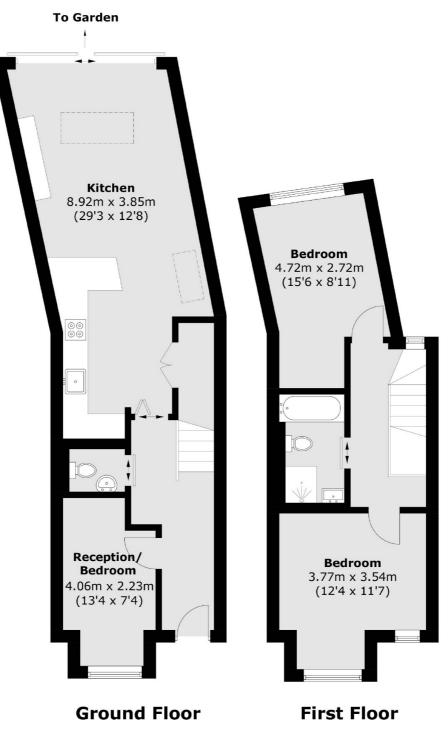

In addition to the open plan area, the house also contains a large study, providing a dedicated space for work. This room also offers versatility, and could become a third bedroom perfect for visiting family or friends. Furthermore, there is the convenience of a downstairs cloakroom. On the first floor, there are two spacious double bedrooms along with the family bathroom providing a well-designed and functional space. The landscaped private rear garden combines both paved and turfed areas.

### Laurie Grove, London, SE14

Total area (approx.): 87.4 sq. m (940.8 sq. ft)

New Cross 256 New Cross Road London SE14 5PL Sales 020 7313 3660 Energy Rating: B. We aim to make our particulars both accurate and reliable. However they are not guaranteed; nor do they form part of an offer or contract. If you require clarification on any points then please contact us, especially if you're traveling some distance to view. Please note that appliances and heating systems have not been tested and therefore no warranties can be given as to their good working order.