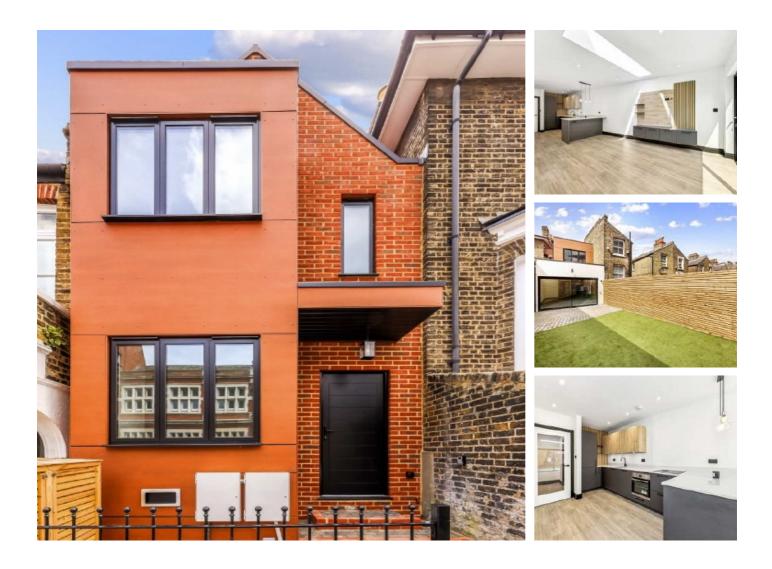

## Laurie Grove, SE14 £785,000

This contemporary designed home is located in the heart of New Cross on a quiet side road, close to local amenities and transport links. Upon entering, you are greeted by a large welcoming hallway which leads on to the large open plan Kitchen/Living/ Dining space. The seamless connection to the private garden is achieved through the use of bi-folding doors, allowing for transition between indoor and outdoor living spaces. This feature not only enhances the overall aesthetic appeal of the house but also provides ample natural light and a sense of space.

In addition to the open plan area, the house also contains a large study, providing a dedicated space for work. This room also offers versatility, and could become a third bedroom perfect for visiting family or friends. Furthermore, there is the convenience of a downstairs cloakroom. On the first floor, there are two spacious double bedrooms along with the family bathroom providing a well-designed and functional space. The landscaped private rear garden combines both paved and turfed areas.

The home has been built to strict modern standards, and has the added benefit of an Air Source Heat Pump offering eco-efficiency as well as underfloor heating downstairs. There will further be a new build warranty to provide peace of mind.

#### Features

New Build 3 Bedroom House Air Source Heat Pump Close to New Cross Station Underfloor Heating Downstairs Generous Private Garden Large Study/Third Bedroom Ready To Move In