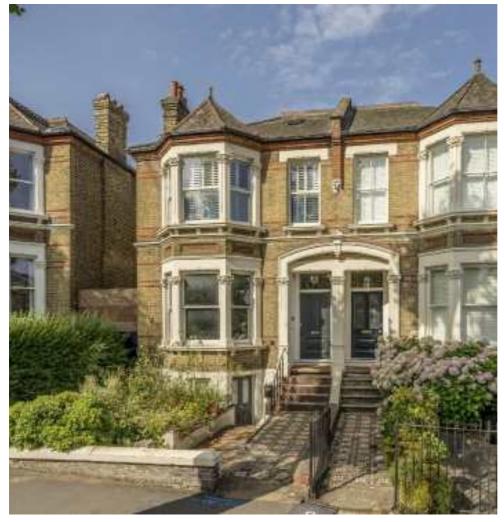

## Jerningham Road, SE14 £1,600,000

At nearly 3000 Sq. Ft. This striking semi-detached, five bedroom family home will not disappoint. Having been completely restored by the current owner, the property also offers a self-contained studio on to the lower ground floor with its own bathroom and kitchen area which would be perfect for an older child, visiting relatives or even your Au Pair.

Jerningham Road is one of Telegraph Hill's Prime roads, generally offering a larger style of Victorian housing. Upon entering this home, you are greeted by an inviting hallway, with double reception room that has patio doors on to the garden. Furthermore, there is a large kitchen diner with a large island with breakfast bar and high quality stone surfaces as well as a utility room and downstairs cloakroom.