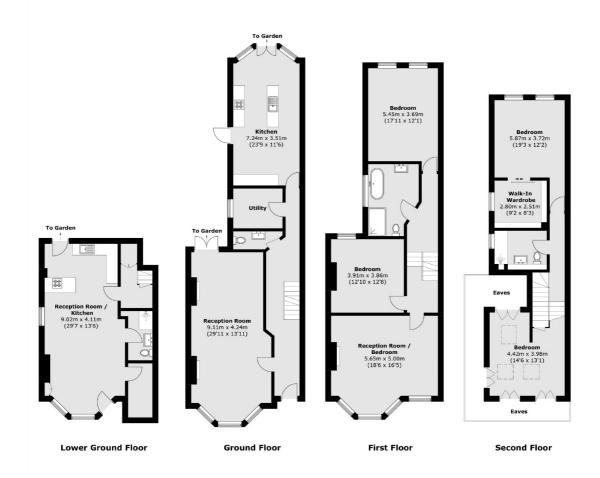

## Jerningham Road, SE14 £1,600,000

At nearly 3000 Sq. Ft. This striking semi-detached, five bedroom family home will not disappoint. Having been completely restored by the current owner, the property also offers a self-contained studio on to the lower ground floor with its own bathroom and kitchen area which would be perfect for an older child, visiting relatives or even your Au Pair.

Jerningham Road is one of Telegraph Hill's Prime roads, generally offering a larger style of Victorian housing. Upon entering this home, you are greeted by an inviting hallway, with double reception room that has patio doors on to the garden. Furthermore, there is a large kitchen diner with a large island with breakfast bar and high quality stone surfaces as well as a utility room and downstairs cloakroom.

## **Features**

Five Double Bedrooms
Self Contained Studio
Over 2900 Sq. Ft.
Arranged over Four Floors
Large Rear Garden
Finished To A High
Specification
Double Reception Room

New Cross 020 7313 3660 dexters.co.uk

## Jerningham Road, London, SE14

Total area (approx.): 272.0 sq. m (2,927.8 sq. ft) (Excluding Eaves)

020 7313 3660