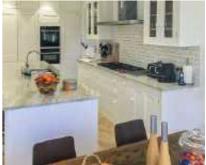

Jerningham Road is one of Telegraph Hill's Prime roads, generally offering a larger style of Victorian housing. Upon entering this home, you are greeted by an inviting hallway, with double reception room that has patio doors on to the garden. Furthermore, there is a large kitchen diner with a large island with breakfast bar and high quality stone surfaces as well as a utility room and downstairs cloakroom.