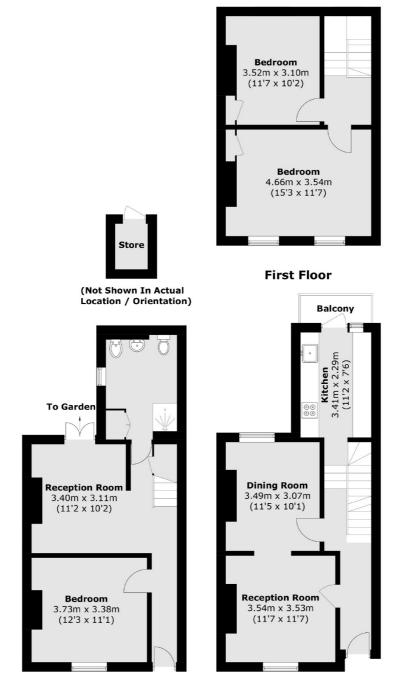

### **Features**

Three Double Bedrooms
Three Storeys
Garden and Balcony
Original Features
Conservation Area
Modern Kitchen

New Cross 020 7313 3660 dexters.co.uk

### Rokeby Road, London, SE4

### **Ground Floor**

Total area (approx.): 116.3 sq. m ( 1251.7 sq. ft)
External Store area (approx.): 1.7 sq. m ( 18.2 sq. ft)
Balcony area : 2.1 sq. m ( 22.6 sq. ft)