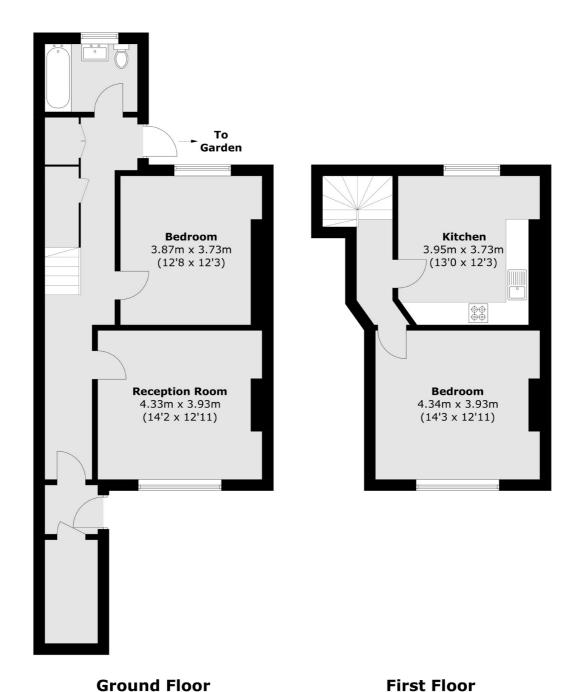

## New Cross Road, London, SE14

Total area (approx.): 99.2 sq. m (1,067.7 sq. ft)

New Cross

London

Sales

SE14 5PL

020 7313 3660

256 New Cross Road