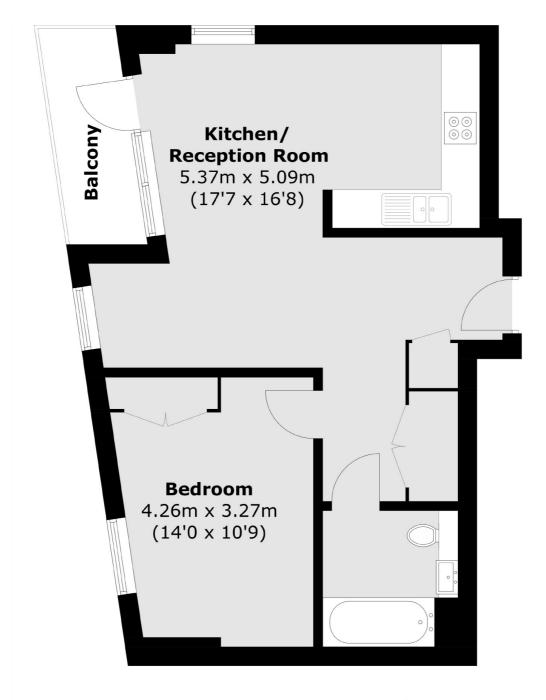

## Moulding Lane, London, SE14

Total area (approx.): 51.2 sq. m (551.1 sq. ft) Balcony area (approx.):4.2 sq. m (45.2 sq. ft)

New Cross

London

Sales

SE14 5PL

020 7313 3660

256 New Cross Road