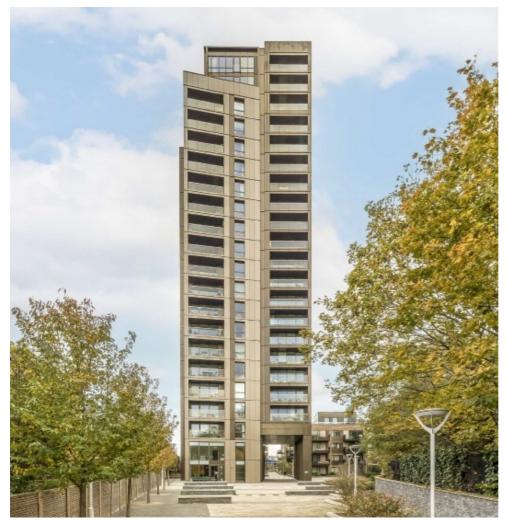

## Moulding Lane, SE14 £450,000

A contemporary one bedroom apartment in one of New Cross's newest residential developments. This extremely light apartment with floor to ceiling windows and a private balcony offers panoramic views of London's iconic skyline and residents also benefit from concierge services.

Situated on Moulding Lane close to the green spaces of Deptford Park and Folkestone Gardens, Cobalt Tower is equidistant from both New Cross and Deptford stations, offering quick access for the commuter to key city destinations, including London Bridge in 10 minutes and Canary Wharf in 15 minutes.