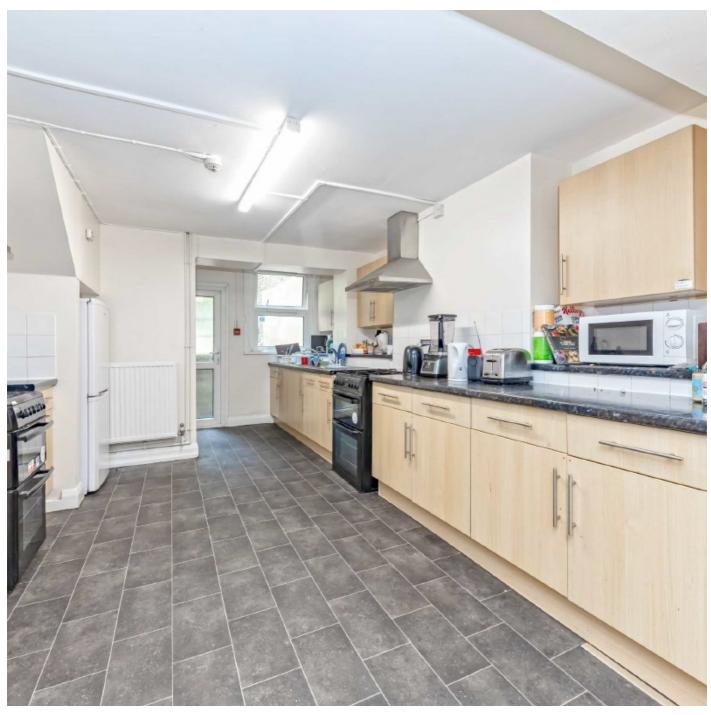

## Lewisham Way, SE14

A six double bedroom Victorian terraced house, including modern features, three bathrooms, a private rear garden, utility room and ample storage throughout. The property would be ideal for six professional sharers or students alike.

## **Features**

Close to Goldsmiths Six Bedrooms Three Bathrooms Good Condition Private Garden Students Welcome