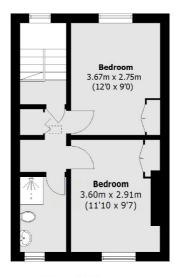

## Lewisham Way, London, SE14

First Floor

Second Floor

Lower Ground Floor

**Upper Ground Floor** 

Total area (approx.): 149.2 sq. m (1,605.9 sq. ft)

**New Cross**