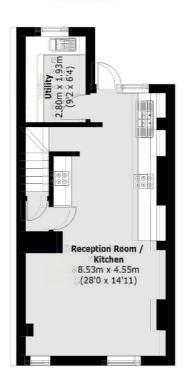

## Lewisham Way, London, SE14

First Floor

Second Floor

Lower Ground Floor

**Upper Ground Floor** 

Total area (approx.): 149.2 sq. m (1,605.9 sq. ft)

**New Cross**