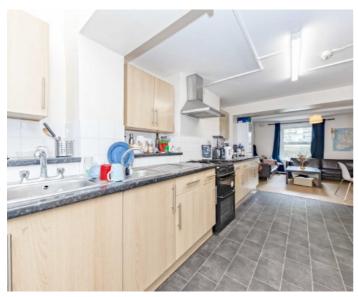

## Lewisham Way, SE14

A six double bedroom Victorian terraced house, including modern features, three bathrooms, a private rear garden, utility room and ample storage throughout. The property would be ideal for six professional sharers or students alike.

## **Features**

Close to Goldsmiths Six Bedrooms Three Bathrooms Good Condition Private Garden Students Welcome