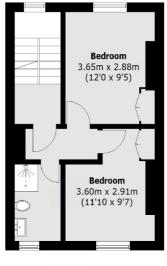

## Lewisham Way, London, SE14

First Floor

Second Floor

Lower Ground Floor

**Upper Ground Floor** 

Total area (approx.): 149.2 sq. m (1,605.9 sq. ft)

**New Cross**