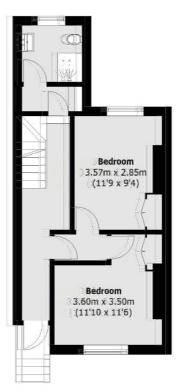

## Lewisham Way, London, SE14

First Floor

Second Floor

Lower Ground Floor

**Upper Ground Floor** 

Total area (approx.): 149.2 sq. m (1,605.9 sq. ft)

**New Cross**