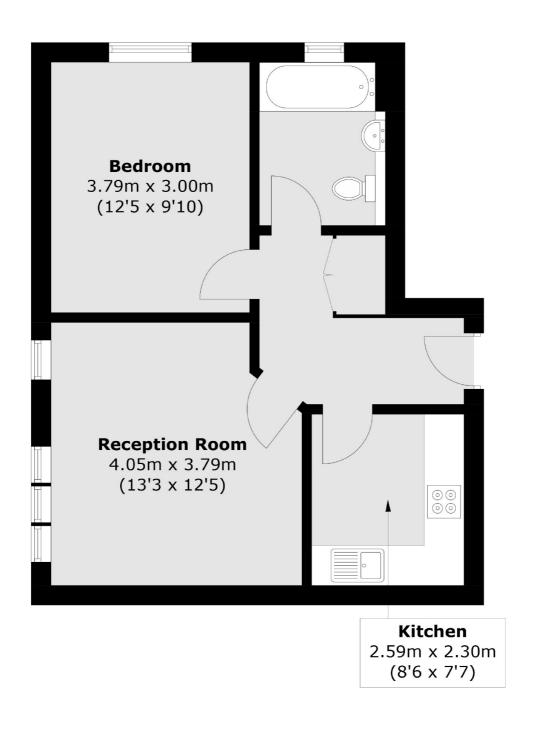

## Farrow Lane, SE14 £250,000

This modern one bedroom flat benefits from a soughtafter and vibrant location and comprises a double bedroom, kitchen and bathroom. It showcases modern interior design complemented by ample natural light and comes with its own allocated parking space.

## Farrow Lane, London, SE14

Total area (approx.): 44.9 sq. m (483.3 sq. ft)

**New Cross** 

London

Sales

SE145PL

020 7313 3660

256 New Cross Road