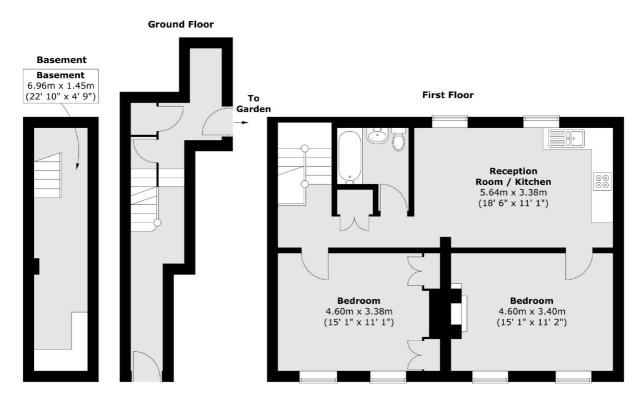

## Camplin Street, SE14 £475,000

This charming and very well presented two bedroom maisonette offers lateral living space and an open plan kitchen living area. The property also has its own basement, private garden space and own entranceway.

## Camplin Street, London, SE14

Total area (approx.): 89 sq. m (958 sq. ft)

New Cross

London

Sales

SE14 5PL

020 7313 3660

256 New Cross Road