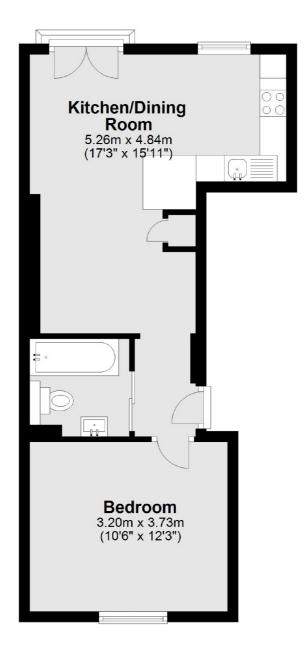

## Features

Victorian Conversion One Bedroom Beautifully Presented Chain Free First Floor Excellent Transport New Cross Road, London, SE14

Total area: approx. 38.9 sq. metres (419.0 sq. feet)

New Cross 256 New Cross Road London SE14 5PL Sales 020 7313 3660 Energy Rating: D. We aim to make our particulars both accurate and reliable. However they are not guaranteed; nor do they form part of an offer or contract. If you require clarification on any points then please contact us, especially if you're traveling some distance to view. Please note that appliances and heating systems have not been tested and therefore no warranties can be given as to their good working order.