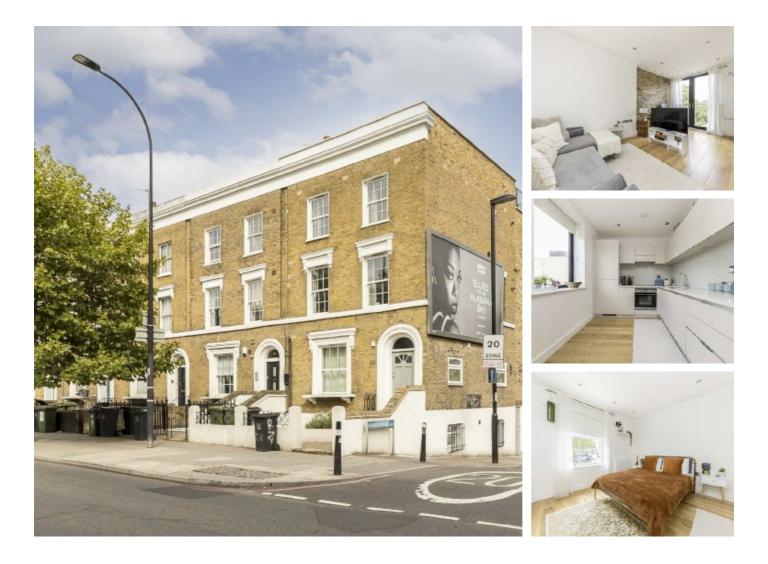

## New Cross Road, SE14 £325,000

A bright and spacious well-designed flat occupying the first floor of this imposing Victorian conversion conveniently positioned along New Cross Road. Accommodation is presented in excellent decorative order and offers a large open plan living space with Juliette balcony, modern kitchen with integral appliances a good-size bedroom and stylish bathroom.

Located in the heart of New Cross with a buzzing parade of thriving independent shops, bars and restaurants. Numerous transport connections can be found on your doorstep with both New Cross and New Cross Gate providing quick and frequent mainline links to London Bridge, Blackfriars and the City.

## Features

Victorian Conversion One Bedroom Beautifully Presented Chain Free First Floor Excellent Transport New Cross Road, London, SE14

Total area: approx. 38.9 sq. metres (419.0 sq. feet)

New Cross 256 New Cross Road London SE14 5PL Sales 020 7313 3660 Energy Rating: D. We aim to make our particulars both accurate and reliable. However they are not guaranteed; nor do they form part of an offer or contract. If you require clarification on any points then please contact us, especially if you're traveling some distance to view. Please note that appliances and heating systems have not been tested and therefore no warranties can be given as to their good working order.