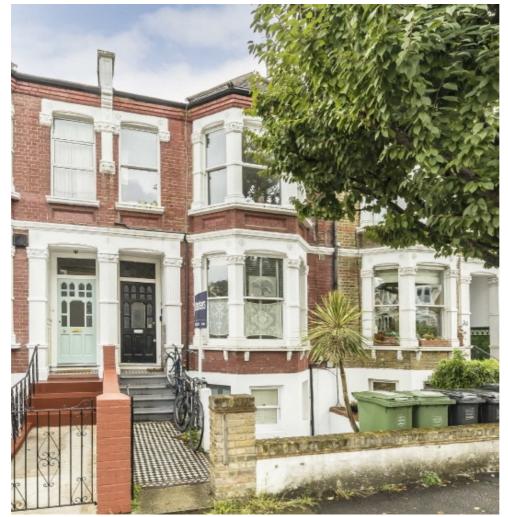

## Musgrove Road, SE14 £675,000

At over 900 sq ft is this three double bedroom hall floor Victorian conversion including an open plan living space, conservatory, private rear garden and modern features throughout.

The property is situated in the highly sought after Telegraph Hill Conservation area, offering easy access to New Cross Gate and New Cross Station as well as the amenities on New Cross Road.