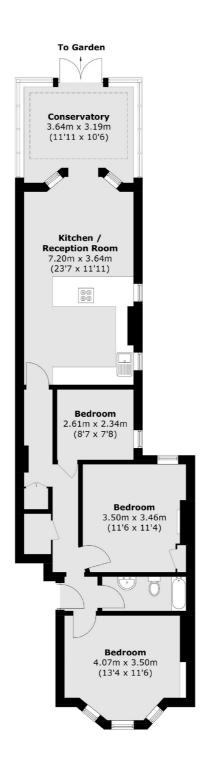

## Musgrove Road, SE14 £675,000

At over 900 sq ft is this three double bedroom hall floor Victorian conversion including an open plan living space, conservatory, private rear garden and modern features throughout.

## Musgrove Road, London, SE14

Total area (approx.): 83.7 sq. m (900.9 sq. ft)

New Cross

London

Sales

SE14 5PL

020 7313 3660

256 New Cross Road