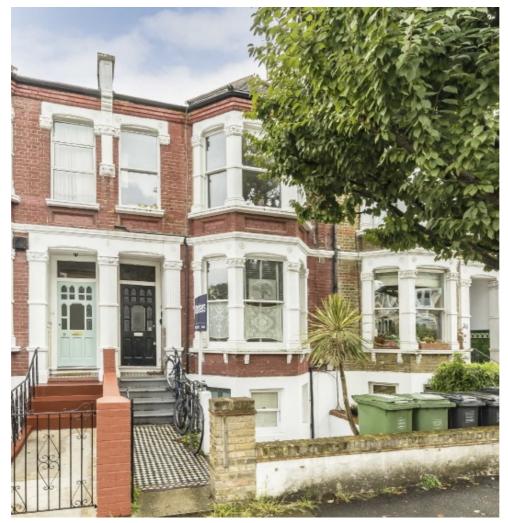

## Musgrove Road, SE14 £725,000

At over 900 sq ft is this three double bedroom hall floor Victorian conversion including an open plan living space, conservatory, private rear garden and modern features throughout.

The property is situated in the highly sought after Telegraph Hill Conservation area, offering easy access to New Cross Gate and New Cross Station as well as the amenities on New Cross Road.