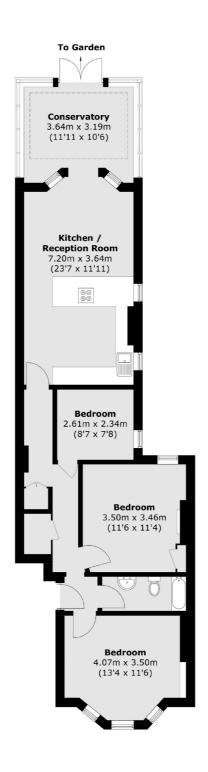

## Musgrove Road, SE14 £725,000

At over 900 sq ft is this three double bedroom hall floor Victorian conversion including an open plan living space, conservatory, private rear garden and modern features throughout.

## Musgrove Road, London, SE14

Total area (approx.): 83.7 sq. m (900.9 sq. ft)

New Cross

London

Sales

SE14 5PL

020 7313 3660

256 New Cross Road